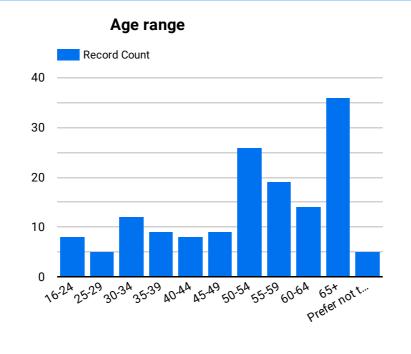

## **Complaints - Demographic data**

Select date range



## Drill down to section



| Armed Forces      | Record Count |
|-------------------|--------------|
| No                | 134          |
| Yes               | 11           |
| Prefer not to say | 6            |





| Ethic Origin Category                         | Record<br>Count |
|-----------------------------------------------|-----------------|
| White                                         | 131             |
| Mixed or multiple ethnic groups               | 8               |
| Other ethnic group                            | 5               |
| Prefer not to say                             | 4               |
| Black, African, Caribbean or<br>Black British | 2               |
| Asian or Asian British                        | 1               |

## Gender at birth (drill down to gender now)



## **Marital status**



| Sexual Orientation       | Record Count ▼ |
|--------------------------|----------------|
| Heterosexual or straight | 132            |
| Bisexual                 | 9