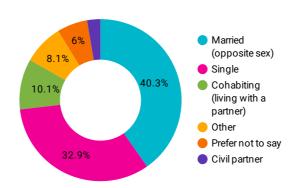

## **Marital status**

| Sexual Orientation       | Record Count ▼ |
|--------------------------|----------------|
| Heterosexual or straight | 132            |
| Bisexual                 | 9              |
| Prefer not to say        | 7              |
| Gay or lesbian           | 2              |
| Other                    | 1              |