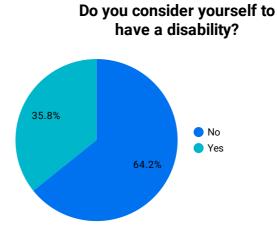

## **Complaints - Demographic data**

Select date range



## Drill down to section



| Armed Forces      | Record Count |
|-------------------|--------------|
| No                | 134          |
| Yes               | 11           |
| Prefer not to say | 6            |





| Ethic Origin Category                         | Record<br>Count |
|-----------------------------------------------|-----------------|
| White                                         | 131             |
| Mixed or multiple ethnic groups               | 8               |
| Other ethnic group                            | 5               |
| Prefer not to say                             | 4               |
| Black, African, Caribbean or<br>Black British | 2               |
| Asian or Asian British                        | 1               |

## Gender at birth (drill down to gender now)



## **Marital status**



| Sexual Orientation       | Record Count ▼ |
|--------------------------|----------------|
| Heterosexual or straight | 132            |
| Bisexual                 | 9