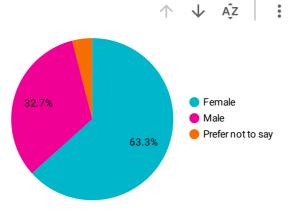

own to section



| Armed Forces      | Record Count |
|-------------------|--------------|
| No                | 134          |
| Yes               | 11           |
| Prefer not to say | 6            |





| Ethic Origin Category                         | Record<br>Count |
|-----------------------------------------------|-----------------|
| White                                         | 131             |
| Mixed or multiple ethnic groups               | 8               |
| Other ethnic group                            | 5               |
| Prefer not to say                             | 4               |
| Black, African, Caribbean or<br>Black British | 2               |
| Asian or Asian British                        | 1               |

## Gender at birth (drill down to gender now)



## **Marital status**



| Sexual Orientation       | Record Count ▼ |
|--------------------------|----------------|
| Heterosexual or straight | 132            |
| Bisexual                 | 9              |
| Prefer not to say        | 7              |
| Gay or lesbian           | 2              |
| Other                    | 1              |