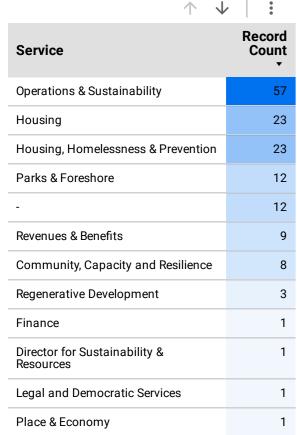

## **Complaints - Demographic data**

Select date range



## Drill down to section



| Armed Forces      | Record Count |
|-------------------|--------------|
| No                | 134          |
| Yes               | 11           |
| Prefer not to say | 6            |





| Ethic Origin Category                         | Record<br>Count |
|-----------------------------------------------|-----------------|
| White                                         | 131             |
| Mixed or multiple ethnic groups               | 8               |
| Other ethnic group                            | 5               |
| Prefer not to say                             | 4               |
| Black, African, Caribbean or<br>Black British | 2               |
| Asian or Asian British                        | 1               |

## Gender at birth (drill down to gender now)



## **Marital s