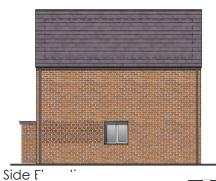

## Proposed Elevations & Materials

## **Leconfield Road**

Rear Elevation

Front Elevation

Walls: Multi red stock brick with areas of brick patterning details to bring texture and an interest to the elevations. See Elevation drawings for the size and location of the brick patterning.

Roof: Grey artificial slate roof, ridge tiles also grey.

Canopy roofs: Single Ply canopy grey.