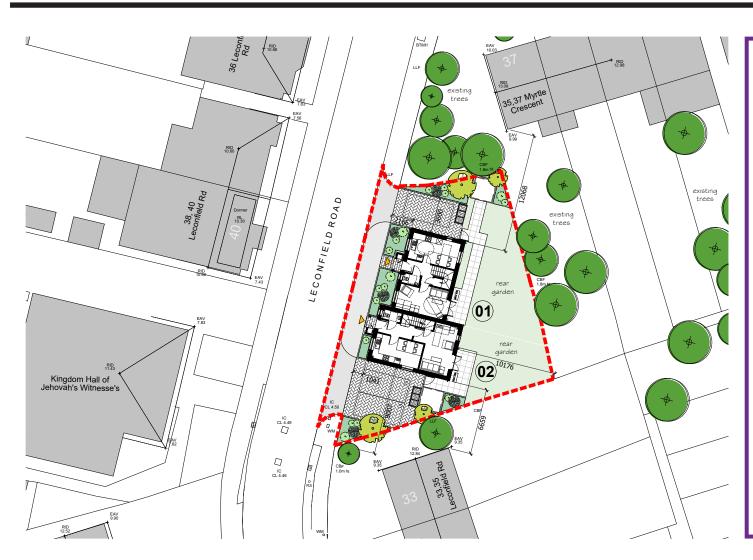

## Proposed Site Plan

## **Leconfield Road**

- The proposal is for 2 x 2 bedroom homes with 3 on plot parking spaces.
- We had 8 responses to our on line consultation and a number of people were supportive of the proposal.
- There were some concerns about the impact on car parking and about traffic speeds in the local area, however our scheme complies with the required car parking standards,
- We have carried out a local car parking survey to support this which will be submitted with our planning application.