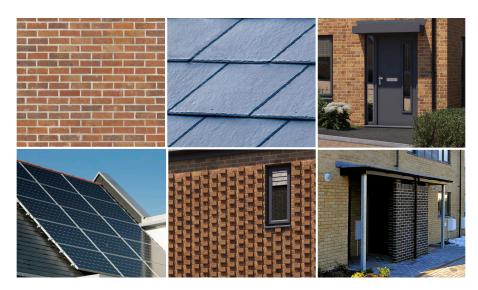

## **Leconfield Road**

Rear Elevation

Front Elevation

Walls: Multi red stock brick with areas of brick patterning details to bring texture and an interest to the elevations. See Elevation drawings for the size and location of the brick patterning.

Roof: Grey artificial slate roof, ridge tiles also grey.

Canopy roofs: Single Ply canopy grey.