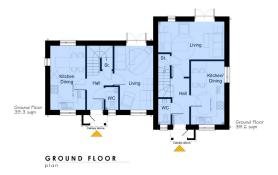

## **Leconfield Road**

- The proposal is for 2 x 2 bedroom homes with 3 on plot parking spaces.
- We had 8 responses to our on line consultation and a number of people were supportive of the proposal.
- There were some concerns about the impact on car parking and about traffic speeds in the local area, however our scheme complies with the required car parking standards,
- We have carried out a local car parking survey to support this which will be submitted with our planning application.