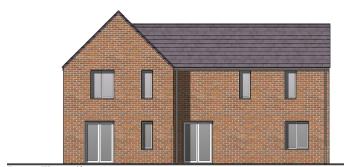

## Proposed Elevations & Materials

## **Leconfield Road**

Rear Elevation

Front Elevation

Walls: Multi red stock brick with areas of brick patterning details to bring texture and an interest to the elevations. See Elevation drawings for the size and location of the brick patterning.

Roof: Grey artificial slate roof, ridge tiles also grey.

Canopy roofs: Single Ply canopy grey.