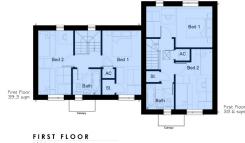

## **Leconfield Road**

- The proposal is for 2 x 2 bedroom homes with 3 on plot parking spaces.
- We had 8 responses to our on line consultation and a number of people were supportive of the proposal.
- There were some concerns about the impact on car parking and about traffic speeds in the local area, however our scheme complies with the required car parking standards,
- We have carried out a local car parking survey to support this which will be submitted with our planning application.