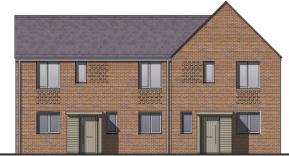

## Proposed Elevations & Materials

## **Leconfield Road**

Rear Elevation

Front Elevation

Walls: Multi red stock brick with areas of brick patterning details to bring texture and an interest to the elevations. See Elevation drawings for the size and location of the brick patterning.

Roof: Grey artificial slate roof, ridge tiles also grey.

Canopy roofs: Single Ply canopy grey.