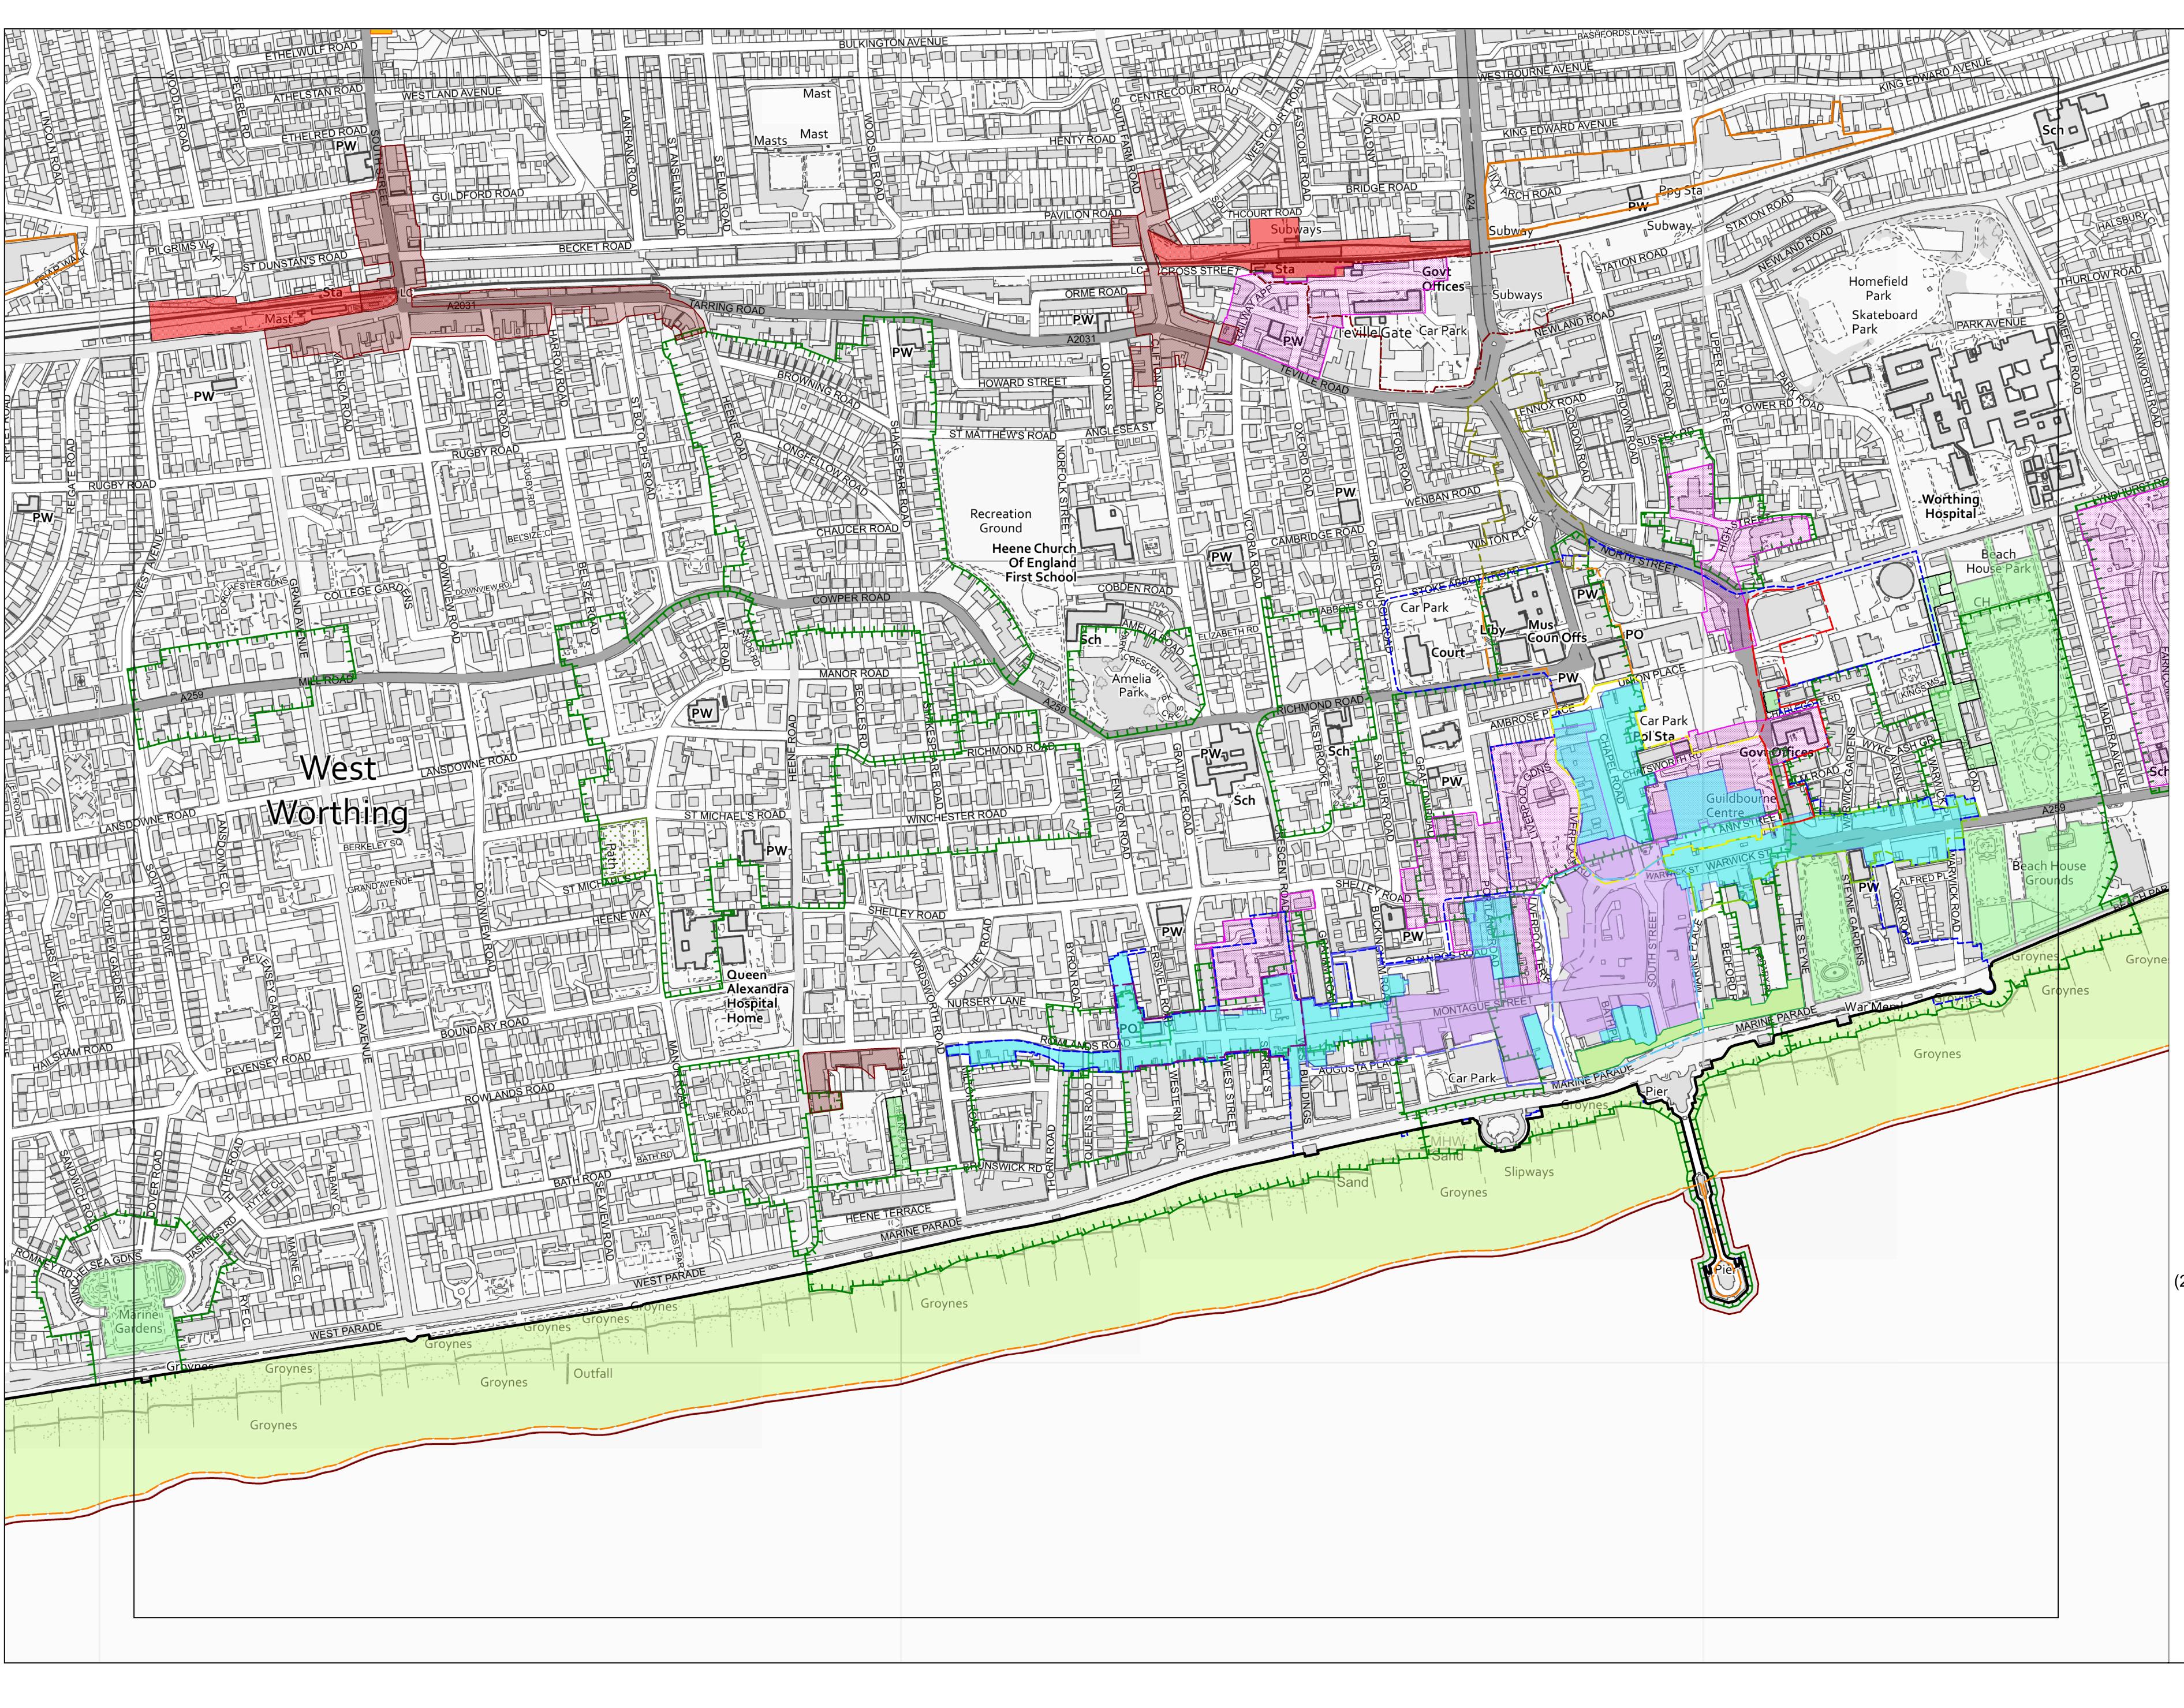

|       | Local Plan Area                           |
|-------|-------------------------------------------|
|       | Worthing Borough                          |
|       | Built Up Area Boundary                    |
|       | Town Centre Boundary                      |
|       | Village Greens                            |
|       | Local Green Gaps                          |
|       | Town Centre Seafront Area                 |
|       | Secondary Shopping Frontage               |
|       | Primary Shopping Frontage                 |
|       | Medium Scale Local Centre                 |
|       | Local Shopping Parades                    |
|       | Site of Special Scientific Interest       |
|       | Railway Stations                          |
|       | Key Office Locations                      |
|       | Key Industrial Estates and Business Parks |
|       | Highdown Gardens                          |
|       | Environmental Areas of Special Character  |
|       | Scheduled Ancient Monuments               |
| 4 5 9 | Conservation Areas                        |
|       | Town Greens                               |
|       | Local Wildlife Sites                      |
|       | South Downs National Park                 |
|       | Parks Gardens                             |
|       | Goring Ferring LGSD                       |
|       | Chatsmore Farm LGSD                       |
|       | Brooklands LGSD                           |
|       | Country and Coast                         |
|       |                                           |
|       |                                           |

Fown Centre Character AreasWarwick Street/Brighton RoadChapel Road Cultural & Civic QuaterChapel Road SouthHigh StreetSouth StreetTeville GateChapel Road NorthMontague StreetRowlands Road

## Worthing Local Plan 2023

Town Centre Insert Map

kilometres Scale 1:2,721

©Crown Copyright and database right (2024). Ordnance Survey AC0000849965

WORTHING BOROUGH council