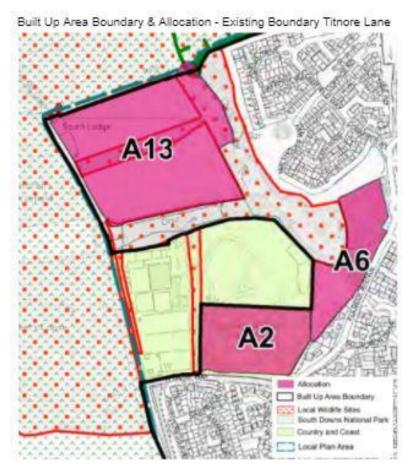

dments proposed for the Local Plan Policies Map. These relate to the Main Modifications to the Submission version of the Local Plan and may be necessary to ensure policies in the Plan are sound. Any comments on this document should relate only to the changes identified and no other issues.

**Note 2:** A Mapping Extract document was prepared for the <u>Regulation 19 – Submission Draft</u> <u>Worthing Local Plan consultation (January 2019)</u>. This set out all changes that had been made to the previous Core Strategy Proposals Map. All proposed mapping changes (including those set out in this document) have been illustrated on the Policies Map and Town Centre Inset.

PMM1 - SS5 Local Green Gap (Brooklands Recreation Area)





PMM2 - SS6 Local Green Space





## PMM3 - Titnore Lane (A13)





## PMM4 – Upper Brigthon Road (A15)





## PMM5 - Broadwater Business Park Employment





#### PMM6 - Meadow Road Industrial Estate





#### **PMM7 - Goring Business Park**





**PMM8 – Town Centre Character Areas** 





## PMM9 - Allocations A14 and A15





Allocation Site Number Change - Proposed A13 and 14





# [THIS PAGE HAS BEEN LEFT INTENTIONALLY BLANK]

Worthing Borough Council
Planning Policy
Worthing Town Hall
Chapel Road
Worthing
West Sussex
BNII IHA