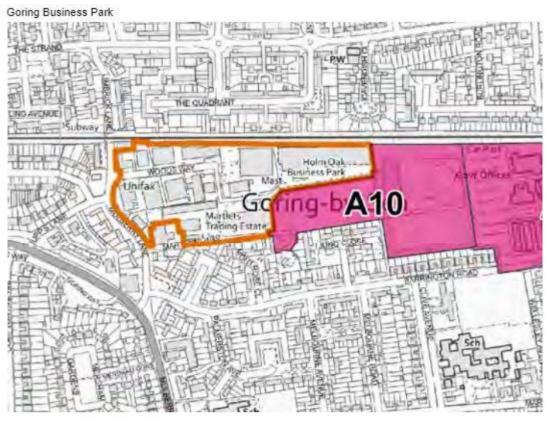

an are sound. Any comments on this document should relate only to the changes identified and no other issues.

**Note 2:** A Mapping Extract document was prepared for the <u>Regulation 19 – Submission Draft</u> <u>Worthing Local Plan consultation (January 2019)</u>. This set out all changes that had been made to the previous Core Strategy Proposals Map. All proposed mapping changes (including those set out in this document) have been illustrated on the Policies Map and Town Centre Inset.

PMM1 - SS5 Local Green Gap (Brooklands Recreation Area)





PMM2 - SS6 Local Green Space





## PMM3 - Titnore Lane (A13)





## PMM4 – Upper Brigthon Road (A15)





## PMM5 - Broadwater Business Park Employment





#### PMM6 - Meadow Road Industrial Estate





#### **PMM7 - Goring Business Park**





**PMM8 – Town Centre Character Areas** 





## PMM9 - Allocations A14 and A15





Allocation Site Number Change - Proposed A13 and 14





# [THIS PAGE HAS BEEN LEFT INTENTIONALLY BLANK]

Worthing Borough Council
Planning Policy
Worthing Town Hall
Chapel Road
Worthing
West Sussex
BNII IHA