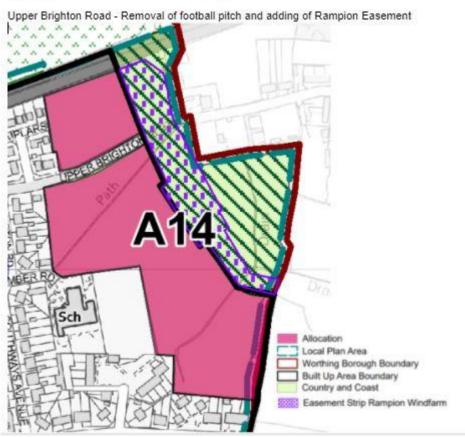

Map. These relate to the Main Modifications to the Submission version of the Local Plan and may be necessary to ensure policies in the Plan are sound. Any comments on this document should relate only to the changes identified and no other issues.

**Note 2:** A Mapping Extract document was prepared for the <u>Regulation 19 – Submission Draft</u> <u>Worthing Local Plan consultation (January 2019)</u>. This set out all changes that had been made to the previous Core Strategy Proposals Map. All proposed mapping changes (including those set out in this document) have been illustrated on the Policies Map and Town Centre Inset.

PMM1 - SS5 Local Green Gap (Brooklands Recreation Area)





PMM2 - SS6 Local Green Space





## PMM3 - Titnore Lane (A13)





## PMM4 – Upper Brigthon Road (A15)





## PMM5 - Broadwater Business Park Employment





#### PMM6 - Meadow Road Industrial Estate





#### **PMM7 - Goring Business Park**





**PMM8 – Town Centre Character Areas** 





## PMM9 - Allocations A14 and A15





Allocation Site Number Change - Proposed A13 and 14





# [THIS PAGE HAS BEEN LEFT INTENTIONALLY BLANK]

Worthing Borough Council
Planning Policy
Worthing Town Hall
Chapel Road
Worthing
West Sussex
BNII IHA