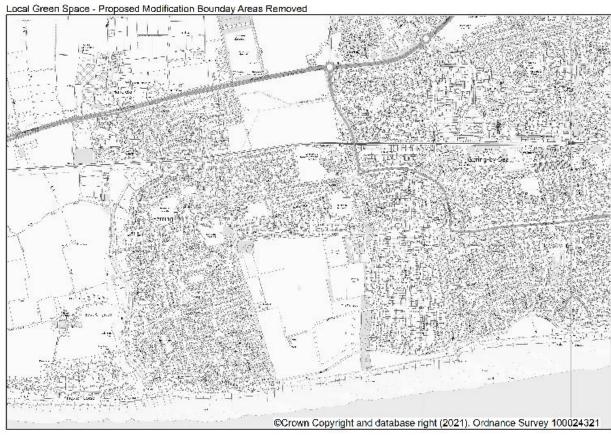

PMM1 - SS5 Local Green Gap (Brooklands Recreation Area)

PMM2 - SS6 Local Green Space