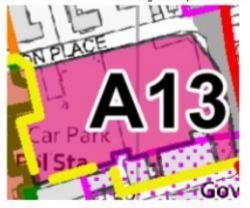

document was prepared for the <u>Regulation 19 – Submission Draft</u> <u>Worthing Local Plan consultation (January 2019)</u>. This set out all changes that had been made to the previous Core Strategy Proposals Map. All proposed mapping changes (including those set out in this document) have been illustrated on the Policies Map and Town Centre Inset.

PMM1 - SS5 Local Green Gap (Brooklands Recreation Area)





PMM2 - SS6 Local Green Space





## PMM3 - Titnore Lane (A13)





## PMM4 – Upper Brigthon Road (A15)





## PMM5 - Broadwater Business Park Employment





#### PMM6 - Meadow Road Industrial Estate





#### **PMM7 - Goring Business Park**





**PMM8 – Town Centre Character Areas** 





## PMM9 - Allocations A14 and A15





Allocation Site Number Change - Proposed A13 and 14





# [THIS PAGE HAS BEEN LEFT INTENTIONALLY BLANK]

Worthing Borough Council
Planning Policy
Worthing Town Hall
Chapel Road
Worthing
West Sussex
BNII IHA