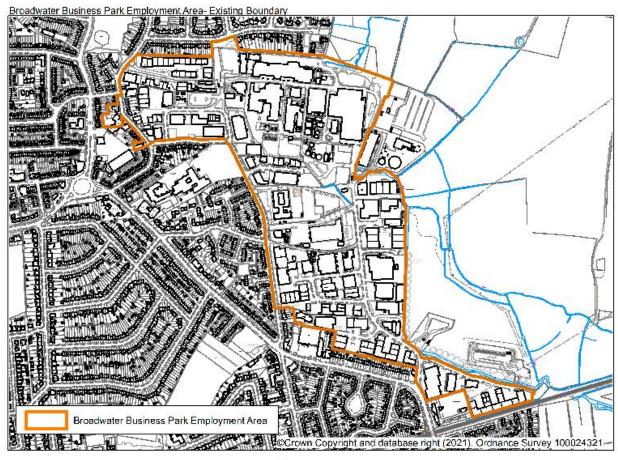

he Submission version of the Local Plan and may be necessary to ensure policies in the Plan are sound. Any comments on this document should relate only to the changes identified and no other issues.

**Note 2:** A Mapping Extract document was prepared for the <u>Regulation 19 – Submission Draft</u> <u>Worthing Local Plan consultation (January 2019)</u>. This set out all changes that had been made to the previous Core Strategy Proposals Map. All proposed mapping changes (including those set out in this document) have been illustrated on the Policies Map and Town Centre Inset.

PMM1 - SS5 Local Green Gap (Brooklands Recreation Area)





PMM2 - SS6 Local Green Space





## PMM3 - Titnore Lane (A13)





## PMM4 – Upper Brigthon Road (A15)





## PMM5 - Broadwater Business Park Employment





#### PMM6 - Meadow Road Industrial Estate





#### **PMM7 - Goring Business Park**





**PMM8 – Town Centre Character Areas** 





## PMM9 - Allocations A14 and A15





Allocation Site Number Change - Proposed A13 and 14





# [THIS PAGE HAS BEEN LEFT INTENTIONALLY BLANK]

Worthing Borough Council
Planning Policy
Worthing Town Hall
Chapel Road
Worthing
West Sussex
BNII IHA