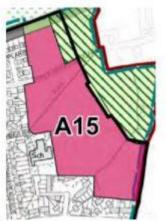

ed and no other issues.

**Note 2:** A Mapping Extract document was prepared for the <u>Regulation 19 – Submission Draft</u> <u>Worthing Local Plan consultation (January 2019)</u>. This set out all changes that had been made to the previous Core Strategy Proposals Map. All proposed mapping changes (including those set out in this document) have been illustrated on the Policies Map and Town Centre Inset.

PMM1 - SS5 Local Green Gap (Brooklands Recreation Area)





PMM2 - SS6 Local Green Space





## PMM3 - Titnore Lane (A13)





## PMM4 – Upper Brigthon Road (A15)





## PMM5 - Broadwater Business Park Employment





#### PMM6 - Meadow Road Industrial Estate





#### **PMM7 - Goring Business Park**





**PMM8 – Town Centre Character Areas** 





## PMM9 - Allocations A14 and A15





Allocation Site Number Change - Proposed A13 and 14





# [THIS PAGE HAS BEEN LEFT INTENTIONALLY BLANK]

Worthing Borough Council
Planning Policy
Worthing Town Hall
Chapel Road
Worthing
West Sussex
BNII IHA