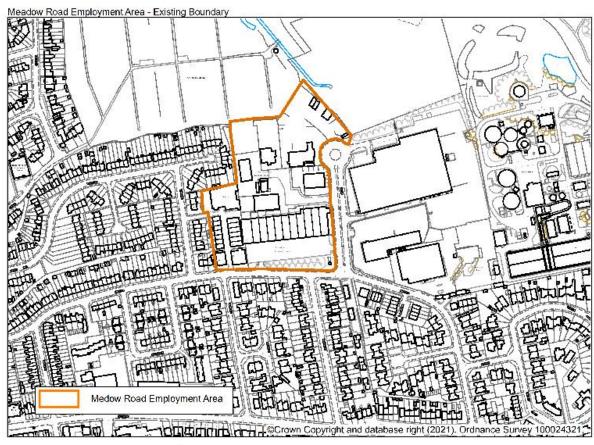

be necessary to ensure policies in the Plan are sound. Any comments on this document should relate only to the changes identified and no other issues.

**Note 2:** A Mapping Extract document was prepared for the <u>Regulation 19 – Submission Draft</u> <u>Worthing Local Plan consultation (January 2019)</u>. This set out all changes that had been made to the previous Core Strategy Proposals Map. All proposed mapping changes (including those set out in this document) have been illustrated on the Policies Map and Town Centre Inset.

PMM1 - SS5 Local Green Gap (Brooklands Recreation Area)





PMM2 - SS6 Local Green Space





## PMM3 - Titnore Lane (A13)





## PMM4 – Upper Brigthon Road (A15)





## PMM5 - Broadwater Business Park Employment





#### PMM6 - Meadow Road Industrial Estate





#### **PMM7 - Goring Business Park**





**PMM8 – Town Centre Character Areas** 





## PMM9 - Allocations A14 and A15





Allocation Site Number Change - Proposed A13 and 14





# [THIS PAGE HAS BEEN LEFT INTENTIONALLY BLANK]

Worthing Borough Council
Planning Policy
Worthing Town Hall
Chapel Road
Worthing
West Sussex
BNII IHA