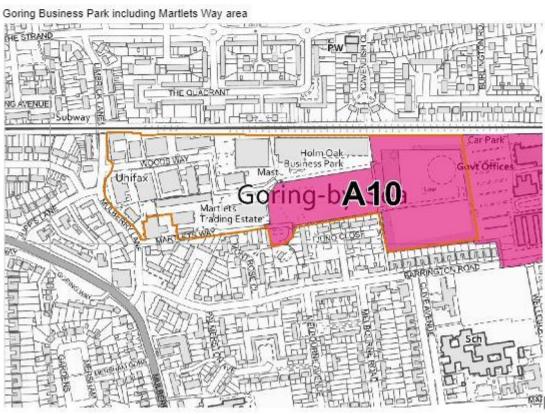

are sound. Any comments on this document should relate only to the changes identified and no other issues.

**Note 2:** A Mapping Extract document was prepared for the <u>Regulation 19 – Submission Draft</u> <u>Worthing Local Plan consultation (January 2019)</u>. This set out all changes that had been made to the previous Core Strategy Proposals Map. All proposed mapping changes (including those set out in this document) have been illustrated on the Policies Map and Town Centre Inset.

PMM1 - SS5 Local Green Gap (Brooklands Recreation Area)





PMM2 - SS6 Local Green Space





## PMM3 - Titnore Lane (A13)





## PMM4 – Upper Brigthon Road (A15)





## PMM5 - Broadwater Business Park Employment





#### PMM6 - Meadow Road Industrial Estate





#### **PMM7 - Goring Business Park**





**PMM8 – Town Centre Character Areas** 





## PMM9 - Allocations A14 and A15





Allocation Site Number Change - Proposed A13 and 14





# [THIS PAGE HAS BEEN LEFT INTENTIONALLY BLANK]

Worthing Borough Council
Planning Policy
Worthing Town Hall
Chapel Road
Worthing
West Sussex
BNII IHA