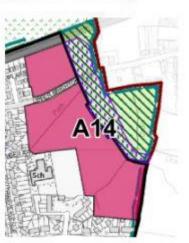

cument was prepared for the <u>Regulation 19 – Submission Draft</u> <u>Worthing Local Plan consultation (January 2019)</u>. This set out all changes that had been made to the previous Core Strategy Proposals Map. All proposed mapping changes (including those set out in this document) have been illustrated on the Policies Map and Town Centre Inset.

PMM1 - SS5 Local Green Gap (Brooklands Recreation Area)





PMM2 - SS6 Local Green Space





## PMM3 - Titnore Lane (A13)





## PMM4 – Upper Brigthon Road (A15)





## PMM5 - Broadwater Business Park Employment





#### PMM6 - Meadow Road Industrial Estate





#### **PMM7 - Goring Business Park**





**PMM8 – Town Centre Character Areas** 





## PMM9 - Allocations A14 and A15





Allocation Site Number Change - Proposed A13 and 14





# [THIS PAGE HAS BEEN LEFT INTENTIONALLY BLANK]

Worthing Borough Council
Planning Policy
Worthing Town Hall
Chapel Road
Worthing
West Sussex
BNII IHA