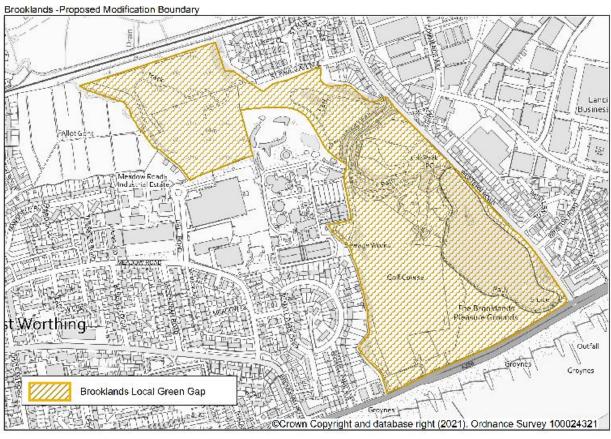

PMM1 - SS5 Local Green Gap (Brooklands Recreation Area)

PMM2 - SS6 Local Green Space