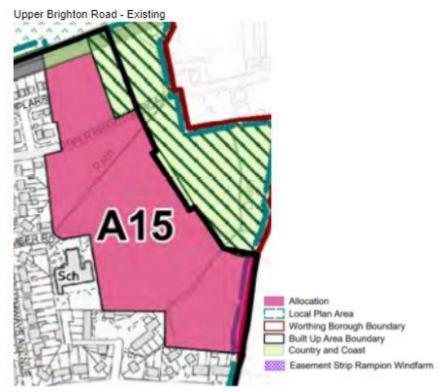

es Map. These relate to the Main Modifications to the Submission version of the Local Plan and may be necessary to ensure policies in the Plan are sound. Any comments on this document should relate only to the changes identified and no other issues.

**Note 2:** A Mapping Extract document was prepared for the <u>Regulation 19 – Submission Draft</u> <u>Worthing Local Plan consultation (January 2019)</u>. This set out all changes that had been made to the previous Core Strategy Proposals Map. All proposed mapping changes (including those set out in this document) have been illustrated on the Policies Map and Town Centre Inset.

PMM1 - SS5 Local Green Gap (Brooklands Recreation Area)





PMM2 - SS6 Local Green Space





## PMM3 - Titnore Lane (A13)





## PMM4 – Upper Brigthon Road (A15)





## PMM5 - Broadwater Business Park Employment





#### PMM6 - Meadow Road Industrial Estate





#### **PMM7 - Goring Business Park**





**PMM8 – Town Centre Character Areas** 





## PMM9 - Allocations A14 and A15





Allocation Site Number Change - Proposed A13 and 14





# [THIS PAGE HAS BEEN LEFT INTENTIONALLY BLANK]

Worthing Borough Council
Planning Policy
Worthing Town Hall
Chapel Road
Worthing
West Sussex
BNII IHA