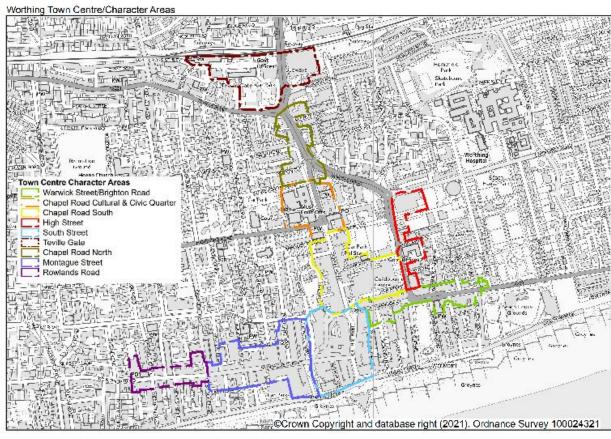

uld relate only to the changes identified and no other issues.

**Note 2:** A Mapping Extract document was prepared for the <u>Regulation 19 – Submission Draft</u> <u>Worthing Local Plan consultation (January 2019)</u>. This set out all changes that had been made to the previous Core Strategy Proposals Map. All proposed mapping changes (including those set out in this document) have been illustrated on the Policies Map and Town Centre Inset.

PMM1 - SS5 Local Green Gap (Brooklands Recreation Area)





PMM2 - SS6 Local Green Space





## PMM3 - Titnore Lane (A13)





## PMM4 – Upper Brigthon Road (A15)





## PMM5 - Broadwater Business Park Employment





#### PMM6 - Meadow Road Industrial Estate





#### **PMM7 - Goring Business Park**





**PMM8 – Town Centre Character Areas** 





## PMM9 - Allocations A14 and A15





Allocation Site Number Change - Proposed A13 and 14





# [THIS PAGE HAS BEEN LEFT INTENTIONALLY BLANK]

Worthing Borough Council
Planning Policy
Worthing Town Hall
Chapel Road
Worthing
West Sussex
BNII IHA