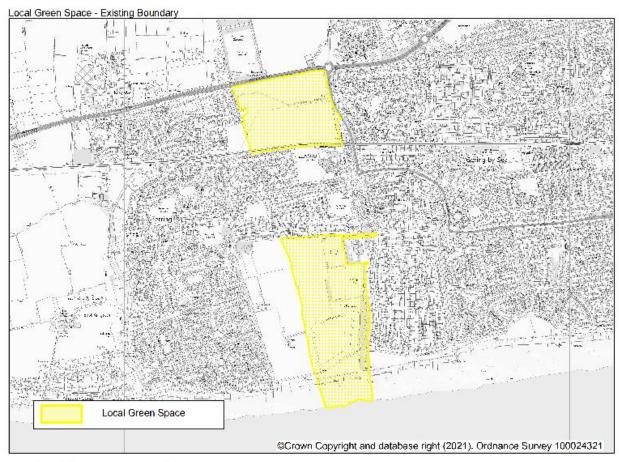

PMM1 - SS5 Local Green Gap (Brooklands Recreation Area)

PMM2 - SS6 Local Green Space