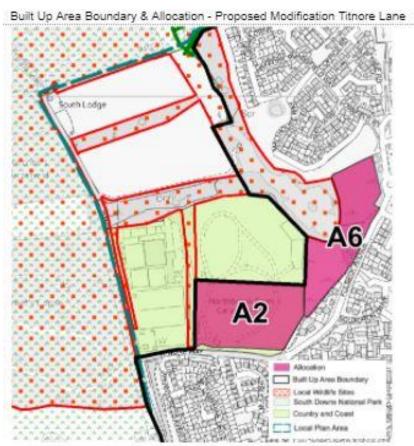

ents proposed for the Local Plan Policies Map. These relate to the Main Modifications to the Submission version of the Local Plan and may be necessary to ensure policies in the Plan are sound. Any comments on this document should relate only to the changes identified and no other issues.

**Note 2:** A Mapping Extract document was prepared for the <u>Regulation 19 – Submission Draft</u> <u>Worthing Local Plan consultation (January 2019)</u>. This set out all changes that had been made to the previous Core Strategy Proposals Map. All proposed mapping changes (including those set out in this document) have been illustrated on the Policies Map and Town Centre Inset.

PMM1 - SS5 Local Green Gap (Brooklands Recreation Area)





PMM2 - SS6 Local Green Space





## PMM3 - Titnore Lane (A13)





## PMM4 – Upper Brigthon Road (A15)





## PMM5 - Broadwater Business Park Employment





#### PMM6 - Meadow Road Industrial Estate





#### **PMM7 - Goring Business Park**





**PMM8 – Town Centre Character Areas** 





## PMM9 - Allocations A14 and A15





Allocation Site Number Change - Proposed A13 and 14





# [THIS PAGE HAS BEEN LEFT INTENTIONALLY BLANK]

Worthing Borough Council
Planning Policy
Worthing Town Hall
Chapel Road
Worthing
West Sussex
BNII IHA