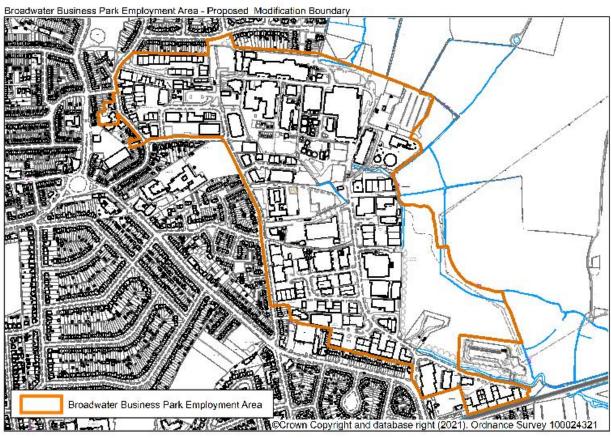

Submission version of the Local Plan and may be necessary to ensure policies in the Plan are sound. Any comments on this document should relate only to the changes identified and no other issues.

**Note 2:** A Mapping Extract document was prepared for the <u>Regulation 19 – Submission Draft</u> <u>Worthing Local Plan consultation (January 2019)</u>. This set out all changes that had been made to the previous Core Strategy Proposals Map. All proposed mapping changes (including those set out in this document) have been illustrated on the Policies Map and Town Centre Inset.

PMM1 - SS5 Local Green Gap (Brooklands Recreation Area)





PMM2 - SS6 Local Green Space





## PMM3 - Titnore Lane (A13)





## PMM4 – Upper Brigthon Road (A15)





## PMM5 - Broadwater Business Park Employment





#### PMM6 - Meadow Road Industrial Estate





#### **PMM7 - Goring Business Park**





**PMM8 – Town Centre Character Areas** 





## PMM9 - Allocations A14 and A15





Allocation Site Number Change - Proposed A13 and 14





# [THIS PAGE HAS BEEN LEFT INTENTIONALLY BLANK]

Worthing Borough Council
Planning Policy
Worthing Town Hall
Chapel Road
Worthing
West Sussex
BNII IHA