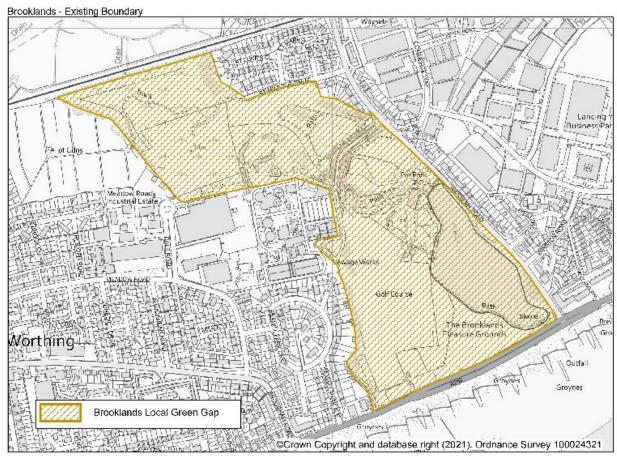

PMM1 - SS5 Local Green Gap (Brooklands Recreation Area)

PMM2 - SS6 Local Green Space