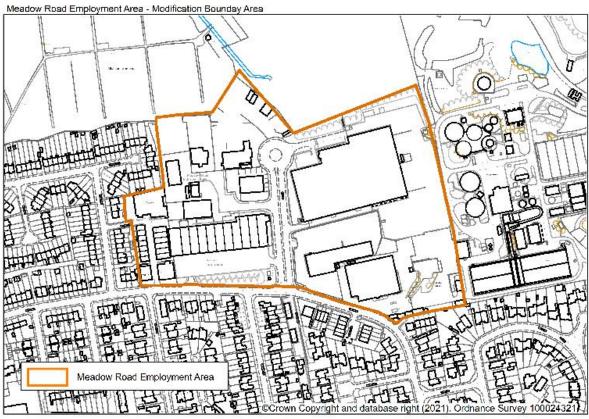

e necessary to ensure policies in the Plan are sound. Any comments on this document should relate only to the changes identified and no other issues.

**Note 2:** A Mapping Extract document was prepared for the <u>Regulation 19 – Submission Draft</u> <u>Worthing Local Plan consultation (January 2019)</u>. This set out all changes that had been made to the previous Core Strategy Proposals Map. All proposed mapping changes (including those set out in this document) have been illustrated on the Policies Map and Town Centre Inset.

PMM1 - SS5 Local Green Gap (Brooklands Recreation Area)





PMM2 - SS6 Local Green Space





## PMM3 - Titnore Lane (A13)





## PMM4 – Upper Brigthon Road (A15)





## PMM5 - Broadwater Business Park Employment





#### PMM6 - Meadow Road Industrial Estate





#### **PMM7 - Goring Business Park**





**PMM8 – Town Centre Character Areas** 





## PMM9 - Allocations A14 and A15





Allocation Site Number Change - Proposed A13 and 14





# [THIS PAGE HAS BEEN LEFT INTENTIONALLY BLANK]

Worthing Borough Council
Planning Policy
Worthing Town Hall
Chapel Road
Worthing
West Sussex
BNII IHA