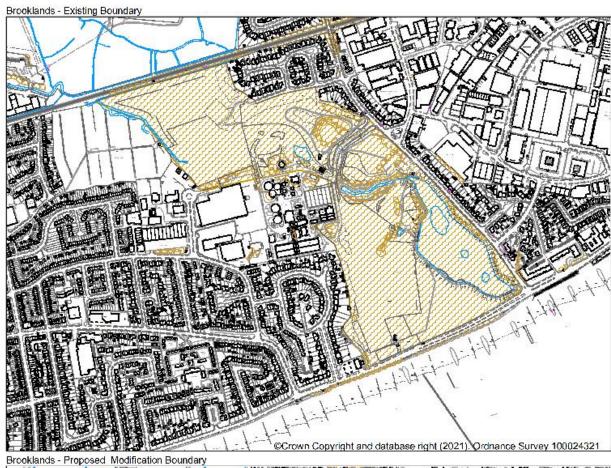

# MAP EXTRACT - MODIFICATIONS

**SUBMISSION** 

**June 2021** 

| CONTENTS     |                                                                  |                                                                                                                                             |                       |
|--------------|------------------------------------------------------------------|---------------------------------------------------------------------------------------------------------------------------------------------|-----------------------|
| Modification | Policy                                                           | Issue to Address                                                                                                                            | Page in this document |
| M43          | Policy SS5 - Local<br>green gaps                                 | The boundary to (c) Brooklands Recreation Area and abutting allotments should be amended to exclude land within Southern Water's ownership. | 2                     |
| M44          | Policy DMII -<br>Protecting and<br>enhancing<br>employment sites | Amend the Broadwater Business Park Employment Area designation to include this part of the GSK operational site.                            | 3                     |
| M45          | Policy DMII -<br>Protecting and<br>enhancing<br>employment sites | Amend the Broadwater Business Park Employment Area designation to include the Decoy Farm allocation (A5).                                   | 4                     |
| M46          | Image on pages<br>61 & 63 of the<br>Submission Draft<br>WLP      | Amend the boundary of the Local Green Space and Local Green Gap designations so that they do not extend onto beach / coastline / sea.       | 5 & 6                 |