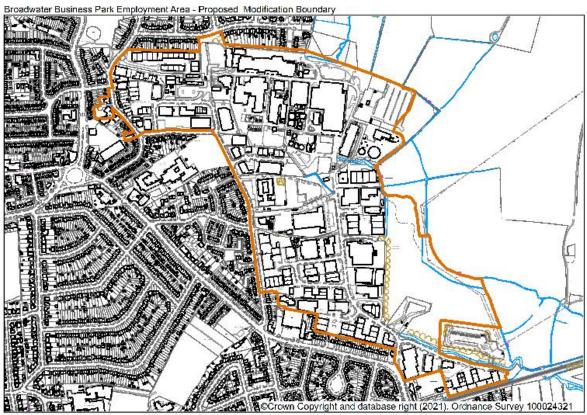

# MAP EXTRACT - MODIFICATIONS

**SUBMISSION** 

**June 2021** 

| CONTENTS     |                                                                  |                                                                                                                                             |                       |
|--------------|------------------------------------------------------------------|---------------------------------------------------------------------------------------------------------------------------------------------|-----------------------|
| Modification | Policy                                                           | Issue to Address                                                                                                                            | Page in this document |
| M43          | Policy SS5 - Local<br>green gaps                                 | The boundary to (c) Brooklands Recreation Area and abutting allotments should be amended to exclude land within Southern Water's ownership. | 2                     |
| M44          | Policy DMII -<br>Protecting and<br>enhancing<br>employment sites | Amend the Broadwater Business Park Employment Area designation to include this part of the GSK operational site.                            | 3                     |
| M45          | Policy DMII -<br>Protecting and<br>enhancing<br>employment sites | Amend the Broadwater Business Park Employment Area designation to include the Decoy Farm allocation (A5).                                   | 4                     |
| M46          | Image on pages<br>61 & 63 of the<br>Submission Draft<br>WLP      | Amend the boundary of the Local Green Space and Local Green Gap designations so that they do not extend onto beach / coastline / sea.       | 5 & 6                 |