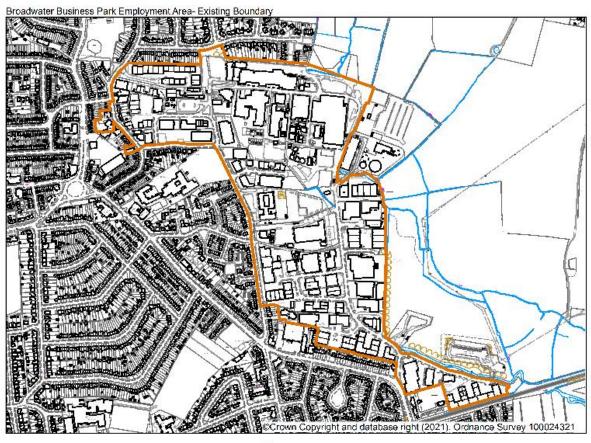

# MAP EXTRACT - MODIFICATIONS

**SUBMISSION** 

**June 2021** 

| CONTENTS     |                                                                  |                                                                                                                                             |                       |
|--------------|------------------------------------------------------------------|---------------------------------------------------------------------------------------------------------------------------------------------|-----------------------|
| Modification | Policy                                                           | Issue to Address                                                                                                                            | Page in this document |
| M43          | Policy SS5 - Local<br>green gaps                                 | The boundary to (c) Brooklands Recreation Area and abutting allotments should be amended to exclude land within Southern Water's ownership. | 2                     |
| M44          | Policy DMII -<br>Protecting and<br>enhancing<br>employment sites | Amend the Broadwater Business Park Employment Area designation to include this part of the GSK operational site.                            | 3                     |
| M45          | Policy DMII -<br>Protecting and<br>enhancing<br>employment sites | Amend the Broadwater Business Park Employment Area designation to include the Decoy Farm allocation (A5).                                   | 4                     |
| M46          | Image on pages<br>61 & 63 of the<br>Submission Draft<br>WLP      | Amend the boundary of the Local Green Space and Local Green Gap designations so that they do not extend onto beach / coastline / sea.       | 5 & 6                 |