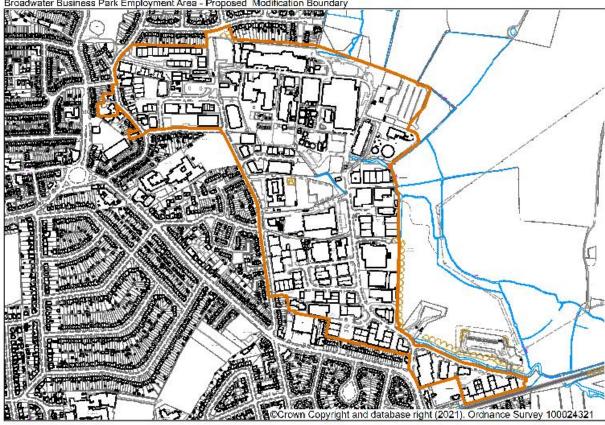

# MAP EXTRACT - MODIFICATIONS

**SUBMISSION** 

**June 2021** 

| CONTENTS     |                                                                  |                                                                                                                                             |                       |
|--------------|------------------------------------------------------------------|---------------------------------------------------------------------------------------------------------------------------------------------|-----------------------|
| Modification | Policy                                                           | Issue to Address                                                                                                                            | Page in this document |
| M43          | Policy SS5 - Local<br>green gaps                                 | The boundary to (c) Brooklands Recreation Area and abutting allotments should be amended to exclude land within Southern Water's ownership. | 2                     |
| M44          | Policy DMII -<br>Protecting and<br>enhancing<br>employment sites | Amend the Broadwater Business Park Employment Area designation to include this part of the GSK operational site.                            | 3                     |
| M45          | Policy DMII -<br>Protecting and<br>enhancing<br>employment sites | Amend the Broadwater Business Park Employment Area designation to include the Decoy Farm allocation (A5).                                   | 4                     |
| M46          | Image on pages<br>61 & 63 of the<br>Submission Draft<br>WLP      | Amend the boundary of the Local Green Space and Local Green Gap designations so that they do not extend onto beach / coastline / sea.       | 5 & 6                 |