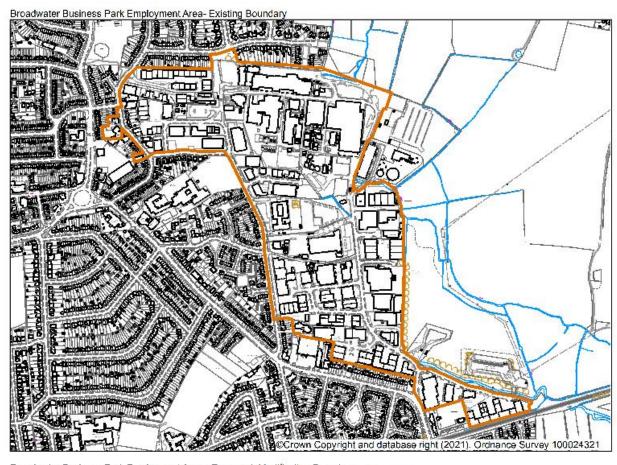

# MAP EXTRACT - MODIFICATIONS

**SUBMISSION** 

**June 2021** 

| CONTENTS     |                                                                  |                                                                                                                                             |                       |
|--------------|------------------------------------------------------------------|---------------------------------------------------------------------------------------------------------------------------------------------|-----------------------|
| Modification | Policy                                                           | Issue to Address                                                                                                                            | Page in this document |
| M43          | Policy SS5 - Local<br>green gaps                                 | The boundary to (c) Brooklands Recreation Area and abutting allotments should be amended to exclude land within Southern Water's ownership. | 2                     |
| M44          | Policy DMII -<br>Protecting and<br>enhancing<br>employment sites | Amend the Broadwater Business Park Employment Area designation to include this part of the GSK operational site.                            | 3                     |
| M45          | Policy DMII -<br>Protecting and<br>enhancing<br>employment sites | Amend the Broadwater Business Park Employment Area designation to include the Decoy Farm allocation (A5).                                   | 4                     |
| M46          | Image on pages<br>61 & 63 of the<br>Submission Draft<br>WLP      | Amend the boundary of the Local Green Space and Local Green Gap designations so that they do not extend onto beach / coastline / sea.       | 5 & 6                 |