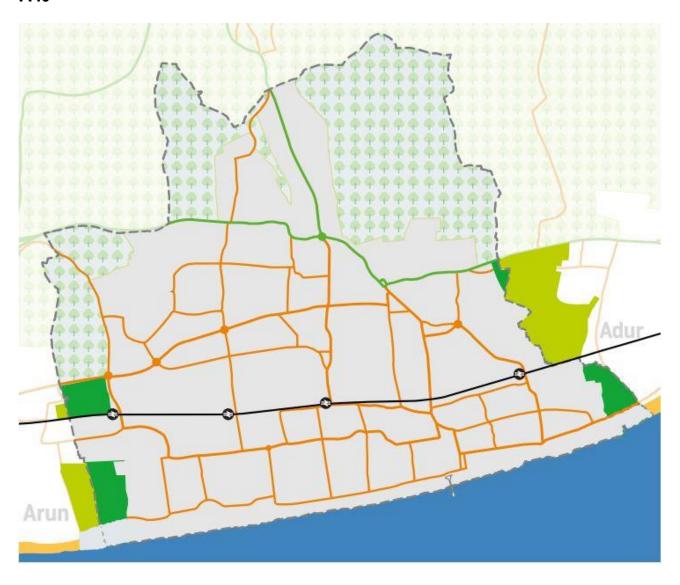

# MAP EXTRACT - MODIFICATIONS

**SUBMISSION** 

**June 2021** 

| CONTENTS     |                                                                  |                                                                                                                                             |                       |
|--------------|------------------------------------------------------------------|---------------------------------------------------------------------------------------------------------------------------------------------|-----------------------|
| Modification | Policy                                                           | Issue to Address                                                                                                                            | Page in this document |
| M43          | Policy SS5 - Local<br>green gaps                                 | The boundary to (c) Brooklands Recreation Area and abutting allotments should be amended to exclude land within Southern Water's ownership. | 2                     |
| M44          | Policy DMII -<br>Protecting and<br>enhancing<br>employment sites | Amend the Broadwater Business Park Employment Area designation to include this part of the GSK operational site.                            | 3                     |
| M45          | Policy DMII -<br>Protecting and<br>enhancing<br>employment sites | Amend the Broadwater Business Park Employment Area designation to include the Decoy Farm allocation (A5).                                   | 4                     |
| M46          | Image on pages<br>61 & 63 of the<br>Submission Draft<br>WLP      | Amend the boundary of the Local Green Space and Local Green Gap designations so that they do not extend onto beach / coastline / sea.       | 5 & 6                 |