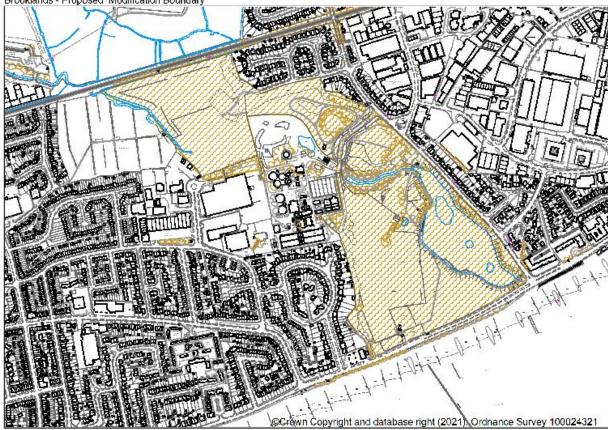

# MAP EXTRACT - MODIFICATIONS

**SUBMISSION** 

**June 2021** 

| CONTENTS     |                                                                  |                                                                                                                                             |                       |
|--------------|------------------------------------------------------------------|---------------------------------------------------------------------------------------------------------------------------------------------|-----------------------|
| Modification | Policy                                                           | Issue to Address                                                                                                                            | Page in this document |
| M43          | Policy SS5 - Local<br>green gaps                                 | The boundary to (c) Brooklands Recreation Area and abutting allotments should be amended to exclude land within Southern Water's ownership. | 2                     |
| M44          | Policy DMII -<br>Protecting and<br>enhancing<br>employment sites | Amend the Broadwater Business Park Employment Area designation to include this part of the GSK operational site.                            | 3                     |
| M45          | Policy DMII -<br>Protecting and<br>enhancing<br>employment sites | Amend the Broadwater Business Park Employment Area designation to include the Decoy Farm allocation (A5).                                   | 4                     |
| M46          | Image on pages<br>61 & 63 of the<br>Submission Draft<br>WLP      | Amend the boundary of the Local Green Space and Local Green Gap designations so that they do not extend onto beach / coastline / sea.       | 5 & 6                 |