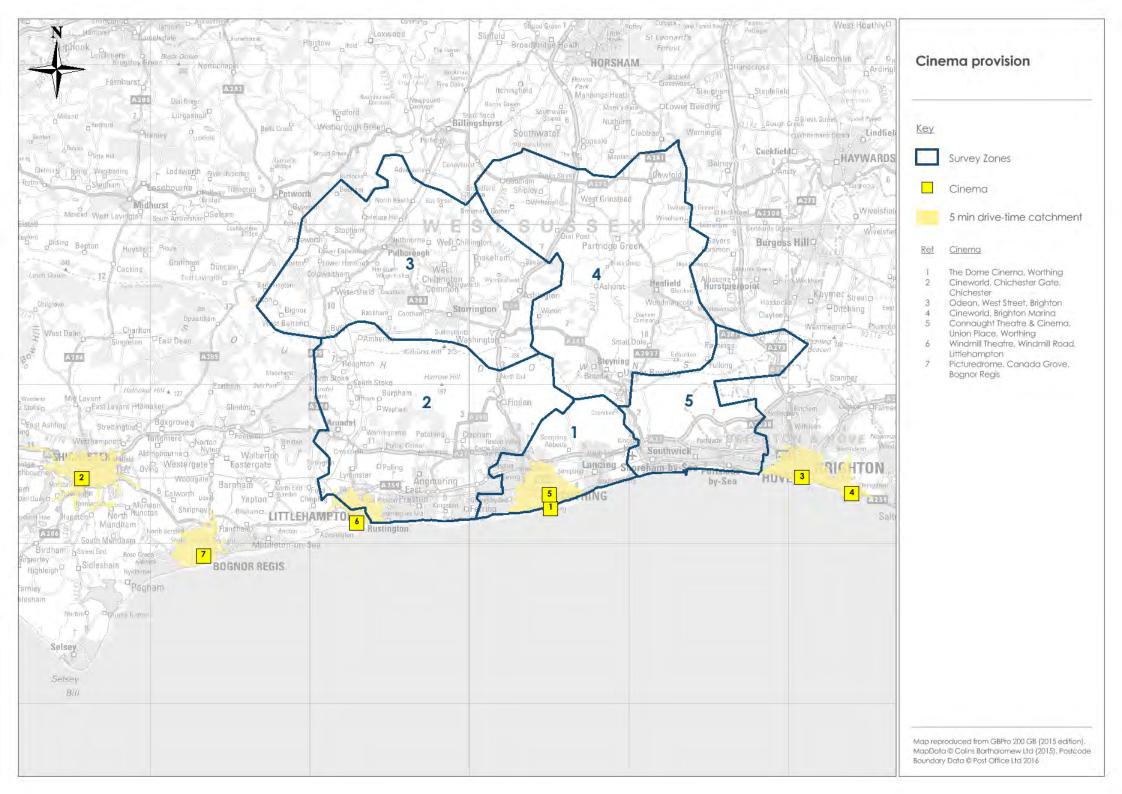

#### Plans

- Plan 1 Telephone survey area
- Plan 2 Worthing town centre policy boundaries/frontages
- Plan 3 Worthing town centre comparison goods market share
- Plan 4 Brighton comparison goods market share
- Plan 5 Horsham comparison goods market share
- Plan 6 Chichester comparison goods market share
- Plan 7 Sub-regional cinema provision
- Plan 8 Sub-regional theatre provision
- Plan 9 Sub-regional family entertainment/ bowling provision