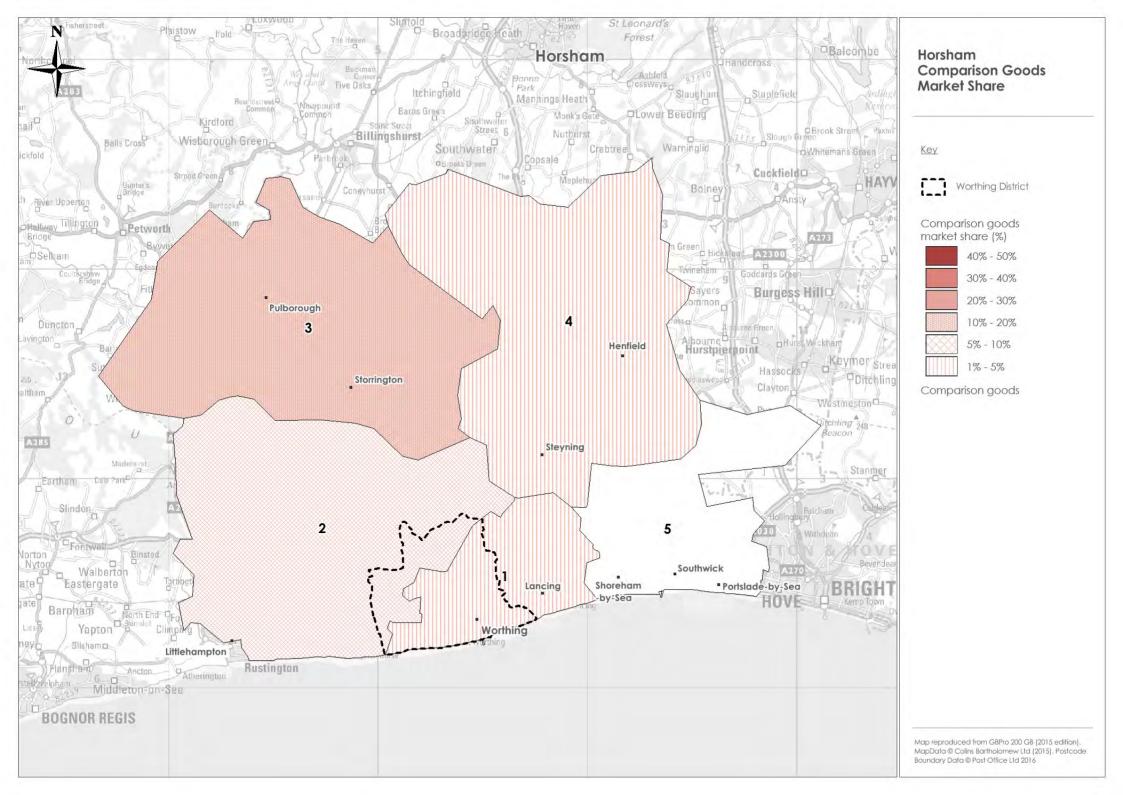

#### Plans

- Plan 1 Telephone survey area
- Plan 2 Worthing town centre policy boundaries/frontages
- Plan 3 Worthing town centre comparison goods market share
- Plan 4 Brighton comparison goods market share
- Plan 5 Horsham comparison goods market share
- Plan 6 Chichester comparison goods market share
- Plan 7 Sub-regional cinema provision
- Plan 8 Sub-regional theatre provision
- Plan 9 Sub-regional family entertainment/ bowling provision