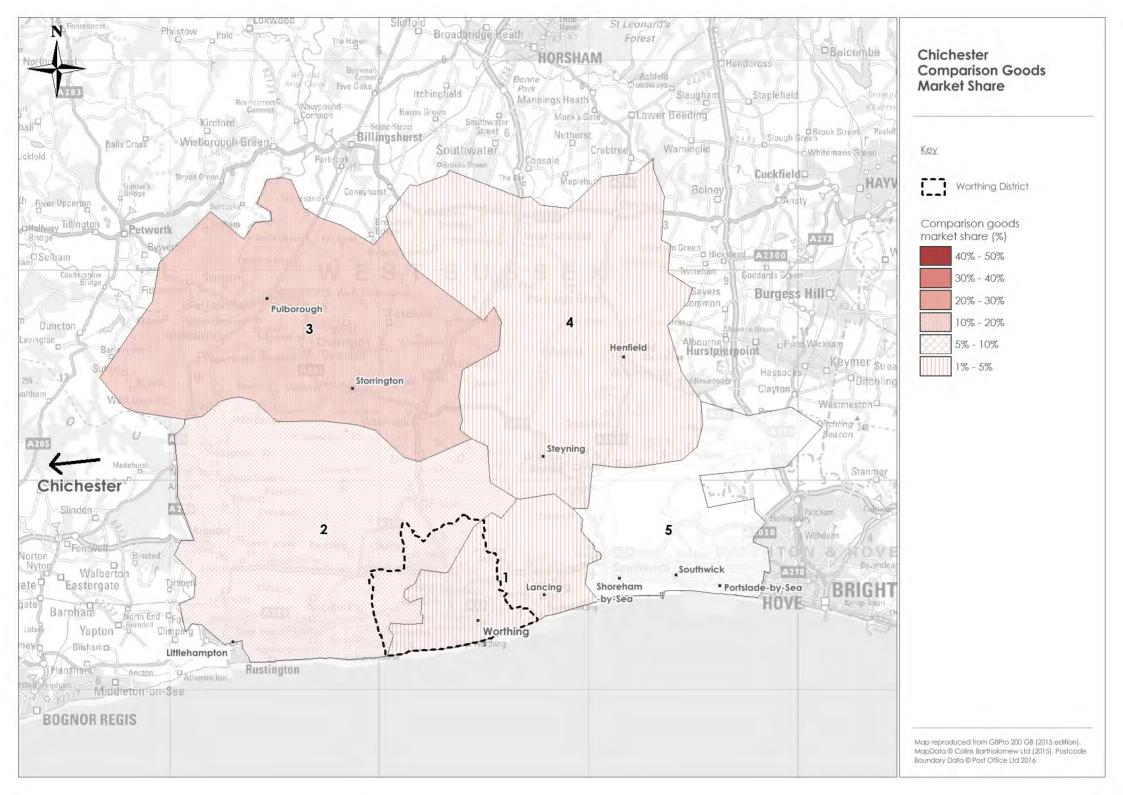

#### Plans

- Plan 1 Telephone survey area
- Plan 2 Worthing town centre policy boundaries/frontages
- Plan 3 Worthing town centre comparison goods market share
- Plan 4 Brighton comparison goods market share
- Plan 5 Horsham comparison goods market share
- Plan 6 Chichester comparison goods market share
- Plan 7 Sub-regional cinema provision
- Plan 8 Sub-regional theatre provision
- Plan 9 Sub-regional family entertainment/ bowling provision