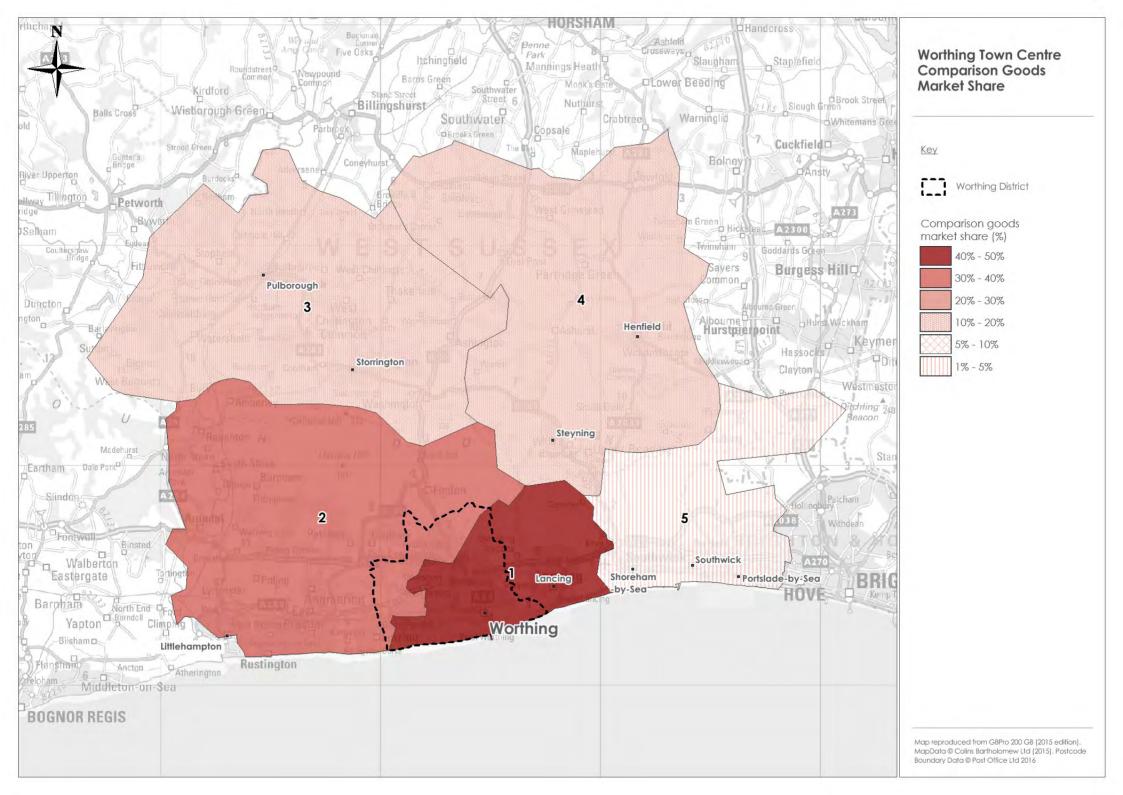

#### Plans

- Plan 1 Telephone survey area
- Plan 2 Worthing town centre policy boundaries/frontages
- Plan 3 Worthing town centre comparison goods market share
- Plan 4 Brighton comparison goods market share
- Plan 5 Horsham comparison goods market share
- Plan 6 Chichester comparison goods market share
- Plan 7 Sub-regional cinema provision
- Plan 8 Sub-regional theatre provision
- Plan 9 Sub-regional family entertainment/ bowling provision