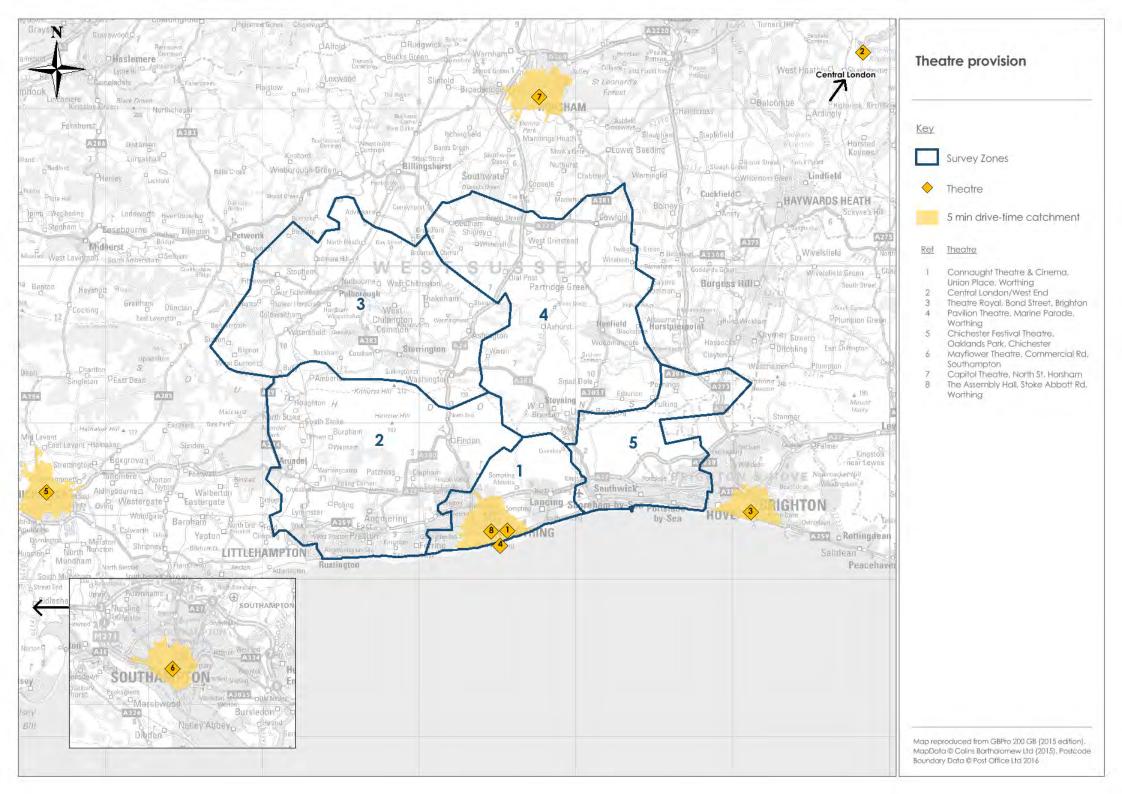

#### Plans

- Plan 1 Telephone survey area
- Plan 2 Worthing town centre policy boundaries/frontages
- Plan 3 Worthing town centre comparison goods market share
- Plan 4 Brighton comparison goods market share
- Plan 5 Horsham comparison goods market share
- Plan 6 Chichester comparison goods market share
- Plan 7 Sub-regional cinema provision
- Plan 8 Sub-regional theatre provision
- Plan 9 Sub-regional family entertainment/ bowling provision