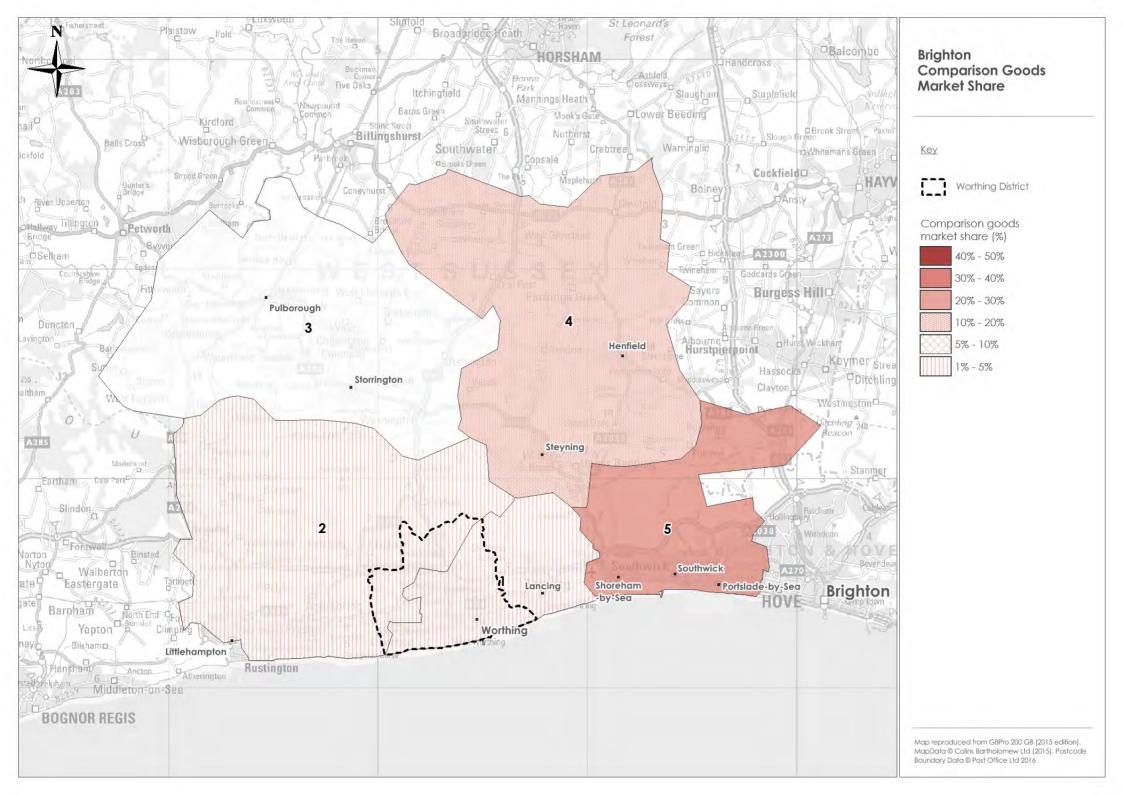

#### Plans

- Plan 1 Telephone survey area
- Plan 2 Worthing town centre policy boundaries/frontages
- Plan 3 Worthing town centre comparison goods market share
- Plan 4 Brighton comparison goods market share
- Plan 5 Horsham comparison goods market share
- Plan 6 Chichester comparison goods market share
- Plan 7 Sub-regional cinema provision
- Plan 8 Sub-regional theatre provision
- Plan 9 Sub-regional family entertainment/ bowling provision