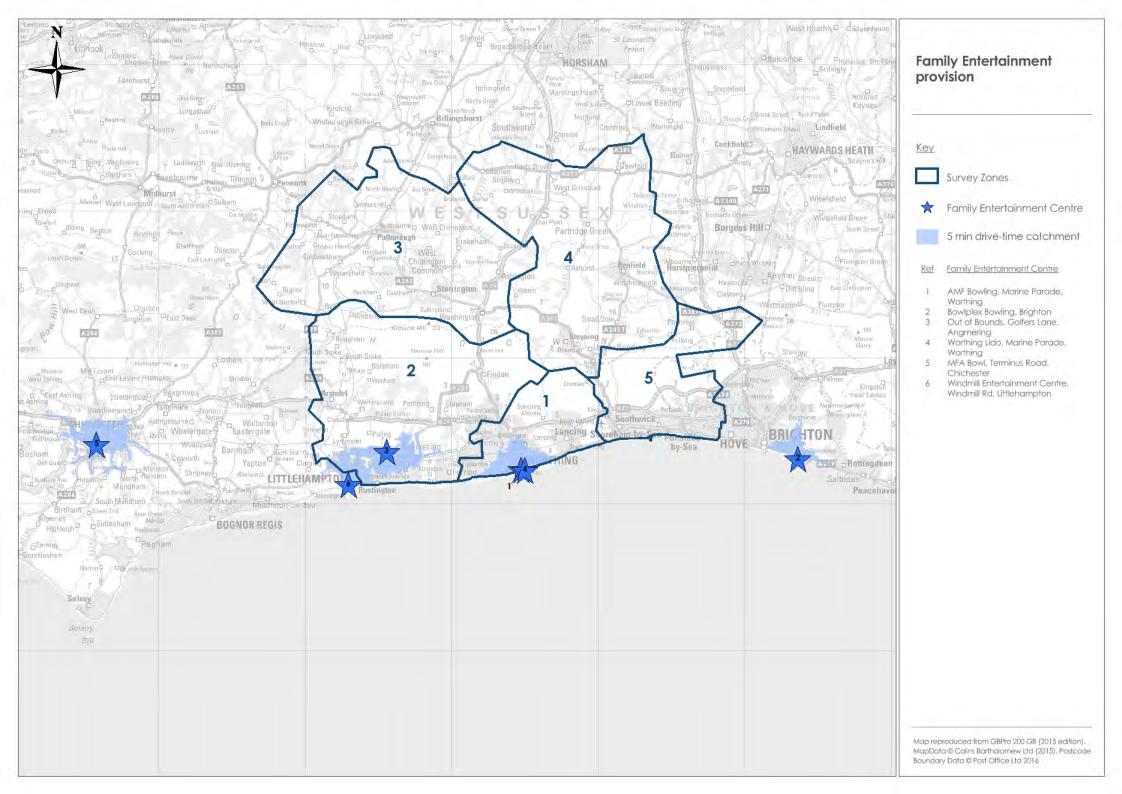

#### Plans

- Plan 1 Telephone survey area
- Plan 2 Worthing town centre policy boundaries/frontages
- Plan 3 Worthing town centre comparison goods market share
- Plan 4 Brighton comparison goods market share
- Plan 5 Horsham comparison goods market share
- Plan 6 Chichester comparison goods market share
- Plan 7 Sub-regional cinema provision
- Plan 8 Sub-regional theatre provision
- Plan 9 Sub-regional family entertainment/ bowling provision