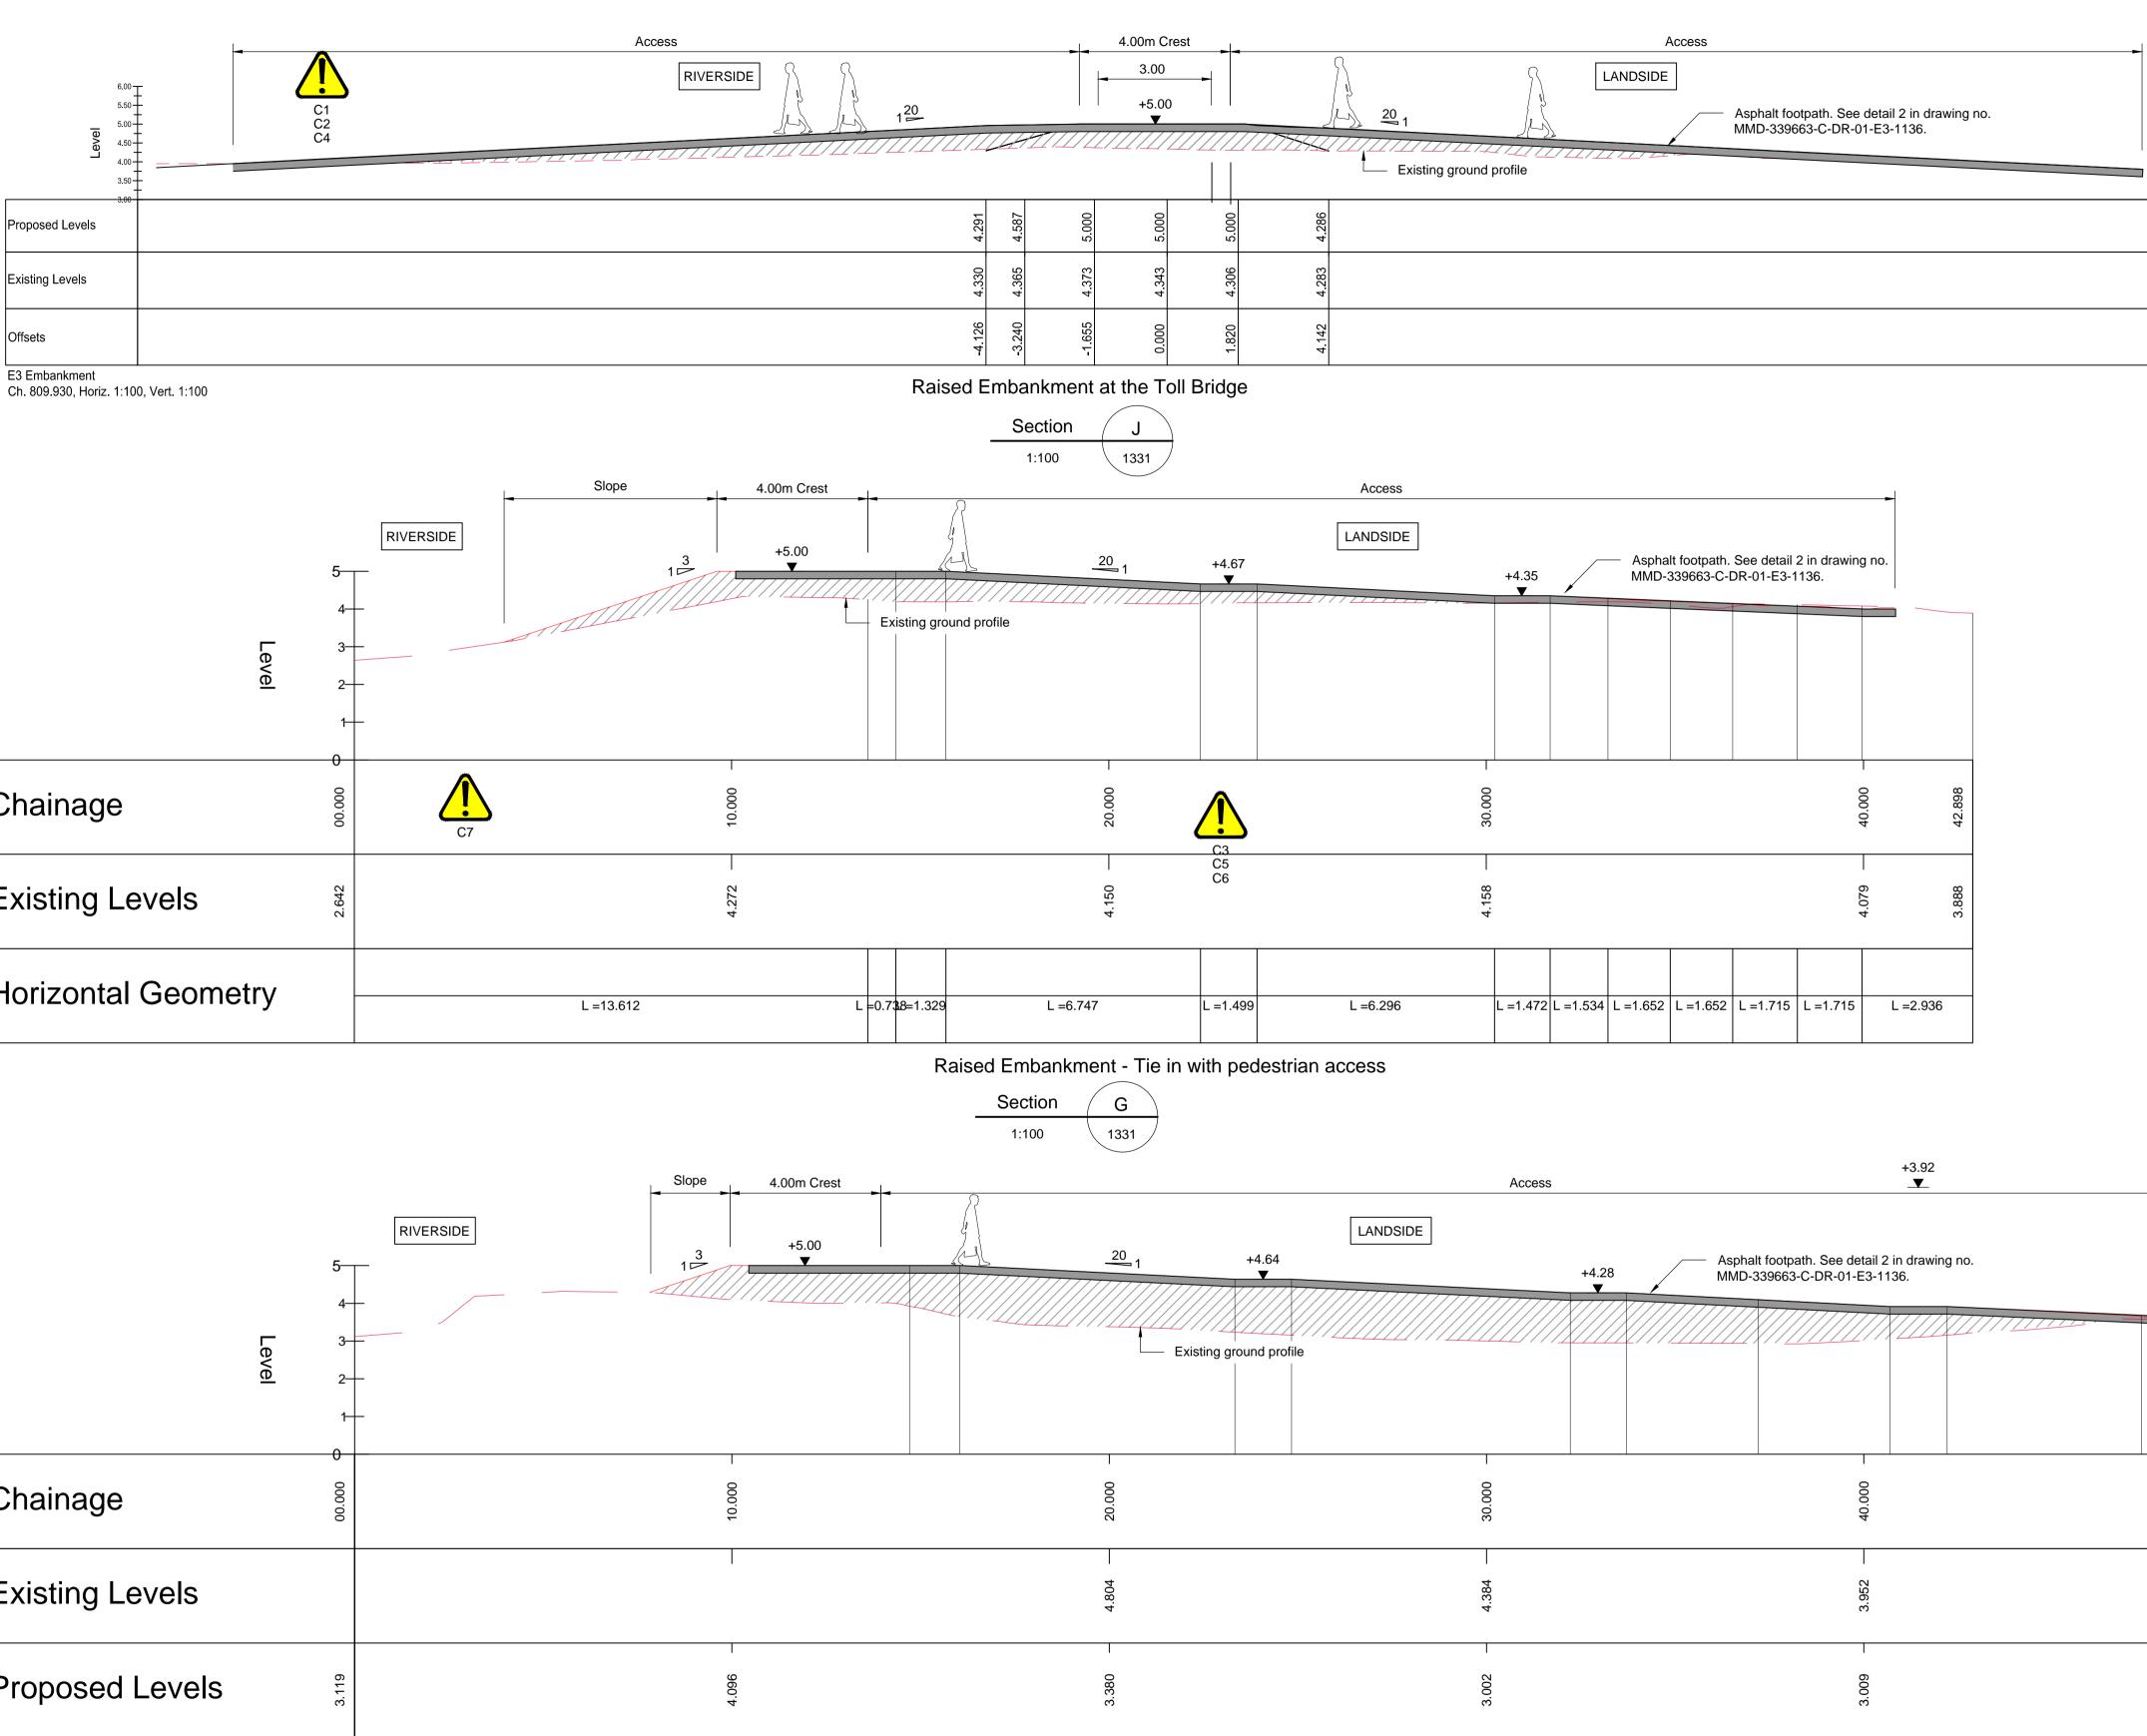

Raised Embankment - Tie in with pedestrian access

| Section |      |
|---------|------|
| 1:100   | 1331 |

|                         | Notes                                                                                                                                                                       |
|-------------------------|-----------------------------------------------------------------------------------------------------------------------------------------------------------------------------|
|                         | 1. All dimensions are in metres unless noted otherwise.                                                                                                                     |
|                         | <ol> <li>All levels are in metres relative to Ordnance Datum Newlyn (OD).</li> <li>All positions are in metres relative to National Grid.</li> </ol>                        |
|                         | <ol> <li>All positions are in metres relative to National Ghd.</li> <li>Vegetation to be removed and reinstated after completion of the works.</li> </ol>                   |
|                         | 6. For sheet pile cap details refer to Drawing MMD-339663-C-DR-01-E3-1339                                                                                                   |
|                         | <ol> <li>For Enkamat fixing details refer to Drawing MMD-339663-C-DR-01-E3-1332</li> <li>For footpath/paving details refer to Drawing MMD-339663-C-DR-01-E3-1336</li> </ol> |
|                         |                                                                                                                                                                             |
|                         |                                                                                                                                                                             |
|                         |                                                                                                                                                                             |
|                         |                                                                                                                                                                             |
|                         |                                                                                                                                                                             |
|                         | Key to symbols                                                                                                                                                              |
|                         | Existing ground level                                                                                                                                                       |
|                         |                                                                                                                                                                             |
|                         | Fill material (as per specifications)                                                                                                                                       |
|                         | Pavement material (as per specifications)                                                                                                                                   |
|                         | r avement material (as per specifications)                                                                                                                                  |
|                         |                                                                                                                                                                             |
|                         |                                                                                                                                                                             |
|                         | Safety, Health & Environmental Information                                                                                                                                  |
|                         | It is assumed that all works will be carried out by a competent contractor working,<br>where appropriate, to an approved method statement.                                  |
|                         | In addition to the hazards/risks normally associated with the types of work                                                                                                 |
|                         | detailed on this drawing, note the following risks and information:                                                                                                         |
|                         | CONSTRUCTION<br>C1 Working adjacent to river Adur/deep water.                                                                                                               |
|                         | C2 Unsafe or unstable river banks, soft silts.                                                                                                                              |
|                         | <ul><li>C3 Working adjacent to highway.</li><li>C4 This area is a SSSI and has protected saltmarsh and mudflat.</li></ul>                                                   |
|                         | <ul><li>C5 Buried Services.</li><li>C6 Public in close proximity to the works.</li></ul>                                                                                    |
|                         | <ul><li>C6 Public in close proximity to the works.</li><li>C7 Old Shoreham Tollbridge is a listed building (Grade II) by English Heritage.</li></ul>                        |
|                         |                                                                                                                                                                             |
|                         | Reference drawings                                                                                                                                                          |
|                         | MMD-339663-C-DR-01-E3-1331 - General Arrangement                                                                                                                            |
|                         | MMD-339663-C-DR-01-E3-1336 - Elevation and Detail Sheet 1                                                                                                                   |
|                         |                                                                                                                                                                             |
|                         |                                                                                                                                                                             |
|                         |                                                                                                                                                                             |
|                         |                                                                                                                                                                             |
|                         |                                                                                                                                                                             |
|                         |                                                                                                                                                                             |
|                         |                                                                                                                                                                             |
|                         |                                                                                                                                                                             |
|                         |                                                                                                                                                                             |
|                         |                                                                                                                                                                             |
| -1                      | 0 5m 10m<br>1:100                                                                                                                                                           |
|                         |                                                                                                                                                                             |
|                         |                                                                                                                                                                             |
|                         | P03 14.09.15 ALM For Planning Approval / Tender NJC PJP                                                                                                                     |
|                         | P0314.09.15ALMFor Planning Approval / TenderNJCPJPRevDateDrawnDescriptionCh'k'dApp'd                                                                                        |
|                         |                                                                                                                                                                             |
|                         | Nott MacDonald House<br>8-10 Sydenham Road                                                                                                                                  |
|                         | 8-10 Sydenham Road<br>Croydon, CR0 2EE<br>United Kingdom                                                                                                                    |
|                         | Mott MacDonald T +44 (0)20 8774 2000<br>F +44 (0)20 8681 5706                                                                                                               |
|                         | <b>MOTT MACDONAIA</b><br>F +44 (0)20 8681 5706<br>W www.mottmac.com                                                                                                         |
| 00                      |                                                                                                                                                                             |
| 50.000                  | Client                                                                                                                                                                      |
|                         |                                                                                                                                                                             |
|                         | Environment<br>Agency                                                                                                                                                       |
|                         | Agency                                                                                                                                                                      |
|                         |                                                                                                                                                                             |
| <del>~</del>            |                                                                                                                                                                             |
| 3.561                   | Shoreham Adur Tidal Walls                                                                                                                                                   |
|                         | Reach E3 : Old Railway                                                                                                                                                      |
| _                       |                                                                                                                                                                             |
|                         | Cross Sections - Sheet 3                                                                                                                                                    |
|                         |                                                                                                                                                                             |
|                         | Designed F Loy FL Eng check D Collery DC                                                                                                                                    |
|                         | Drawn     A Migllioranza     ALM     Coordination     N J Clarke     NJC       Dwg abasic     D M Starpas     D M Starpas     D M Starpas     D M Starpas     D M Starpas   |
|                         | Dwg check     P M Starnes     PMS     Approved     P J Phipps     PJP       Scale at A1     Status     Rev     Security                                                     |
|                         | 1:100 D2 P03 STD                                                                                                                                                            |
|                         |                                                                                                                                                                             |
| 4. All rights reserved. | MMD-339663-C-DR-01-E3-1334                                                                                                                                                  |
|                         |                                                                                                                                                                             |