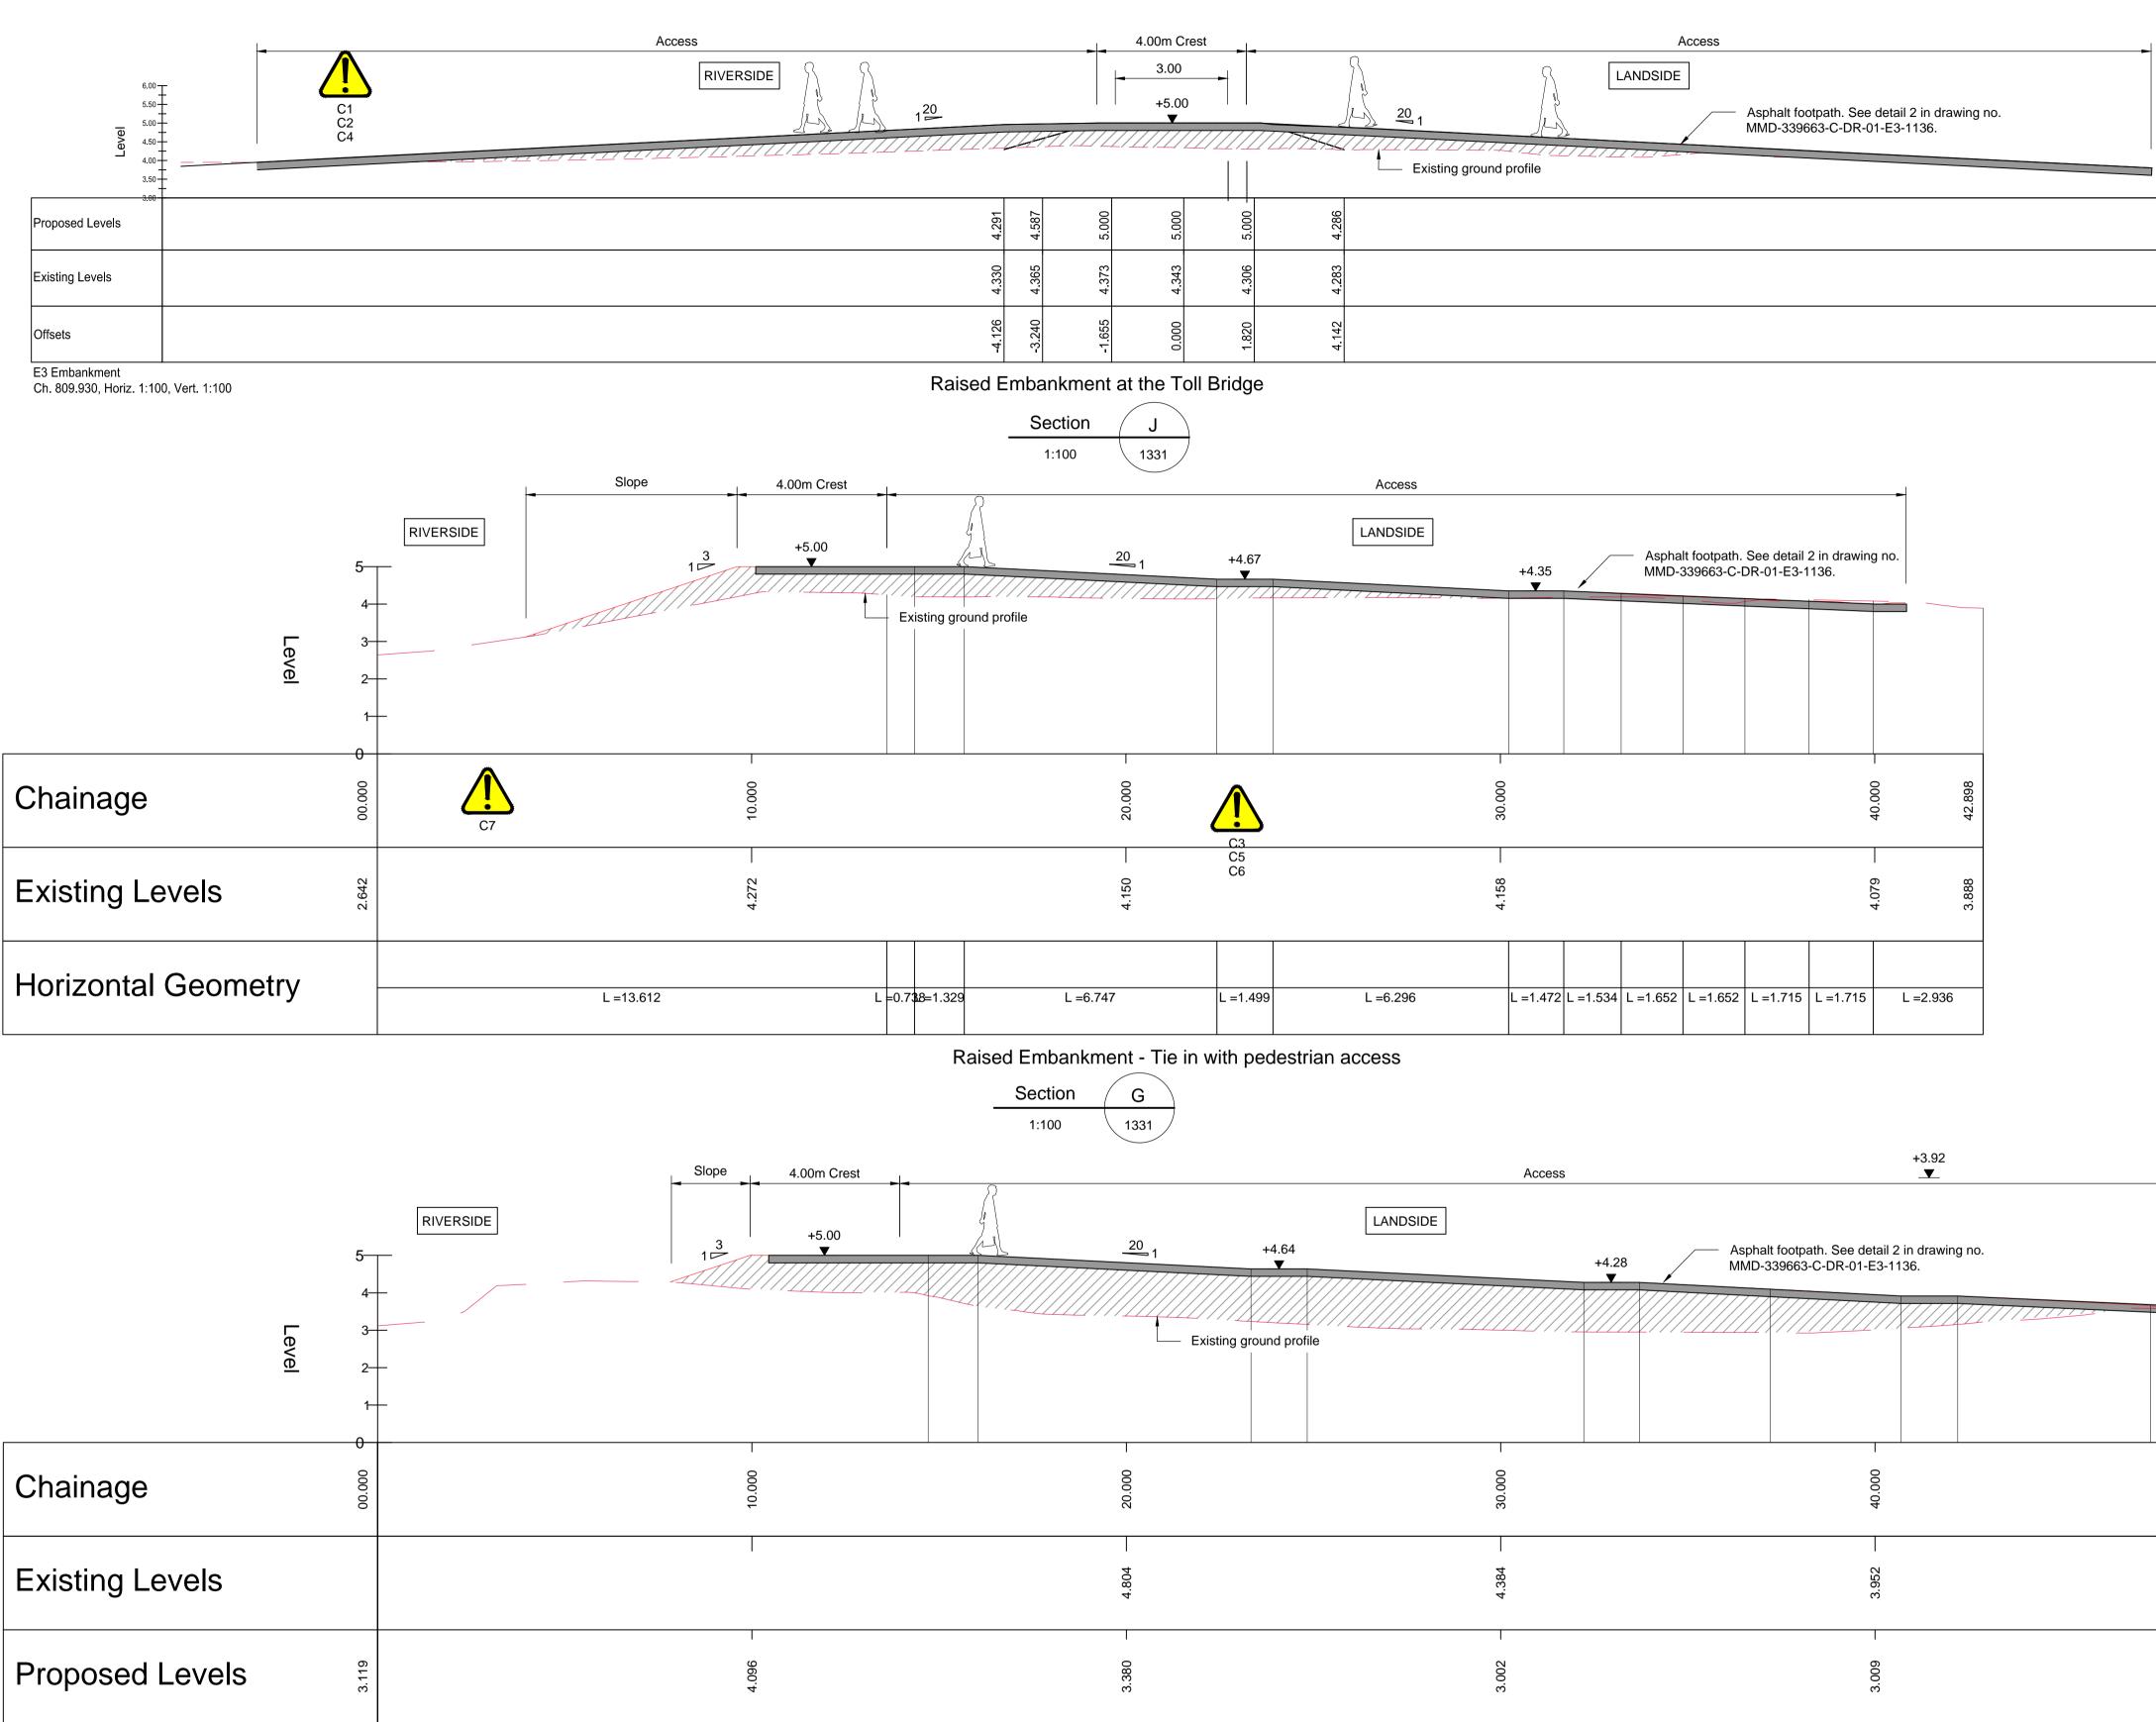

Raised Embankment - Tie in with pedestrian access

| Section |      |
|---------|------|
| 1:100   | 1331 |

|                         | Notes                                                                                                                                                                       |
|-------------------------|-----------------------------------------------------------------------------------------------------------------------------------------------------------------------------|
|                         | 1. All dimensions are in metres unless noted otherwise.                                                                                                                     |
|                         | <ol> <li>All levels are in metres relative to Ordnance Datum Newlyn (OD).</li> <li>All positions are in metres relative to National Grid.</li> </ol>                        |
|                         | <ol> <li>All positions are in metres relative to National Ghd.</li> <li>Vegetation to be removed and reinstated after completion of the works.</li> </ol>                   |
|                         | 6. For sheet pile cap details refer to Drawing MMD-339663-C-DR-01-E3-1339                                                                                                   |
|                         | <ol> <li>For Enkamat fixing details refer to Drawing MMD-339663-C-DR-01-E3-1332</li> <li>For footpath/paving details refer to Drawing MMD-339663-C-DR-01-E3-1336</li> </ol> |
|                         |                                                                                                                                                                             |
|                         |                                                                                                                                                                             |
|                         |                                                                                                                                                                             |
|                         |                                                                                                                                                                             |
|                         |                                                                                                                                                                             |
|                         | Key to symbols                                                                                                                                                              |
|                         | Existing ground level                                                                                                                                                       |
|                         |                                                                                                                                                                             |
|                         | Fill material (as per specifications)                                                                                                                                       |
|                         | Pavement material (as per specifications)                                                                                                                                   |
|                         | r avement material (as per specifications)                                                                                                                                  |
|                         |                                                                                                                                                                             |
|                         |                                                                                                                                                                             |
|                         | Safety, Health & Environmental Information                                                                                                                                  |
|                         | It is assumed that all works will be carried out by a competent contractor working,<br>where appropriate, to an approved method statement.                                  |
|                         | In addition to the hazards/risks normally associated with the types of work                                                                                                 |
|                         | detailed on this drawing, note the following risks and information:                                                                                                         |
|                         | CONSTRUCTION<br>C1 Working adjacent to river Adur/deep water.                                                                                                               |
|                         | C2 Unsafe or unstable river banks, soft silts.                                                                                                                              |
|                         | <ul><li>C3 Working adjacent to highway.</li><li>C4 This area is a SSSI and has protected saltmarsh and mudflat.</li></ul>                                                   |
|                         | <ul><li>C5 Buried Services.</li><li>C6 Public in close proximity to the works.</li></ul>                                                                                    |
|                         | <ul><li>C6 Public in close proximity to the works.</li><li>C7 Old Shoreham Tollbridge is a listed building (Grade II) by English Heritage.</li></ul>                        |
|                         |                                                                                                                                                                             |
|                         | Reference drawings                                                                                                                                                          |
|                         | MMD-339663-C-DR-01-E3-1331 - General Arrangement                                                                                                                            |
|                         | MMD-339663-C-DR-01-E3-1336 - Elevation and Detail Sheet 1                                                                                                                   |
|                         |                                                                                                                                                                             |
|                         |                                                                                                                                                                             |
|                         |                                                                                                                                                                             |
|                         |                                                                                                                                                                             |
|                         |                                                                                                                                                                             |
|                         |                                                                                                                                                                             |
|                         |                                                                                                                                                                             |
|                         |                                                                                                                                                                             |
|                         |                                                                                                                                                                             |
|                         |                                                                                                                                                                             |
| -1                      | 0 5m 10m<br>1:100                                                                                                                                                           |
|                         |                                                                                                                                                                             |
|                         |                                                                                                                                                                             |
|                         | P03 14.09.15 ALM For Planning Approval / Tender NJC PJP                                                                                                                     |
|                         | P0314.09.15ALMFor Planning Approval / TenderNJCPJPRevDateDrawnDescriptionCh'k'dApp'd                                                                                        |
|                         |                                                                                                                                                                             |
|                         | Nott MacDonald House<br>8-10 Sydenham Road                                                                                                                                  |
|                         | 8-10 Sydenham Road<br>Croydon, CR0 2EE<br>United Kingdom                                                                                                                    |
|                         | Mott MacDonald T +44 (0)20 8774 2000<br>F +44 (0)20 8681 5706                                                                                                               |
|                         | <b>MOTT MACDONAIA</b><br>F +44 (0)20 8681 5706<br>W www.mottmac.com                                                                                                         |
| 00                      |                                                                                                                                                                             |
| 50.000                  | Client                                                                                                                                                                      |
|                         |                                                                                                                                                                             |
|                         | Environment<br>Agency                                                                                                                                                       |
|                         | Agency                                                                                                                                                                      |
|                         |                                                                                                                                                                             |
| <del>~</del>            |                                                                                                                                                                             |
| 3.561                   | Shoreham Adur Tidal Walls                                                                                                                                                   |
|                         | Reach E3 : Old Railway                                                                                                                                                      |
| _                       |                                                                                                                                                                             |
|                         | Cross Sections - Sheet 3                                                                                                                                                    |
|                         |                                                                                                                                                                             |
|                         | Designed F Loy FL Eng check D Collery DC                                                                                                                                    |
|                         | Drawn     A Migllioranza     ALM     Coordination     N J Clarke     NJC       Dwg abasic     D M Starpas     D M Starpas     D M Starpas     D M Starpas     D M Starpas   |
|                         | Dwg check     P M Starnes     PMS     Approved     P J Phipps     PJP       Scale at A1     Status     Rev     Security                                                     |
|                         | 1:100 D2 P03 STD                                                                                                                                                            |
|                         |                                                                                                                                                                             |
| 4. All rights reserved. | MMD-339663-C-DR-01-E3-1334                                                                                                                                                  |
|                         |                                                                                                                                                                             |