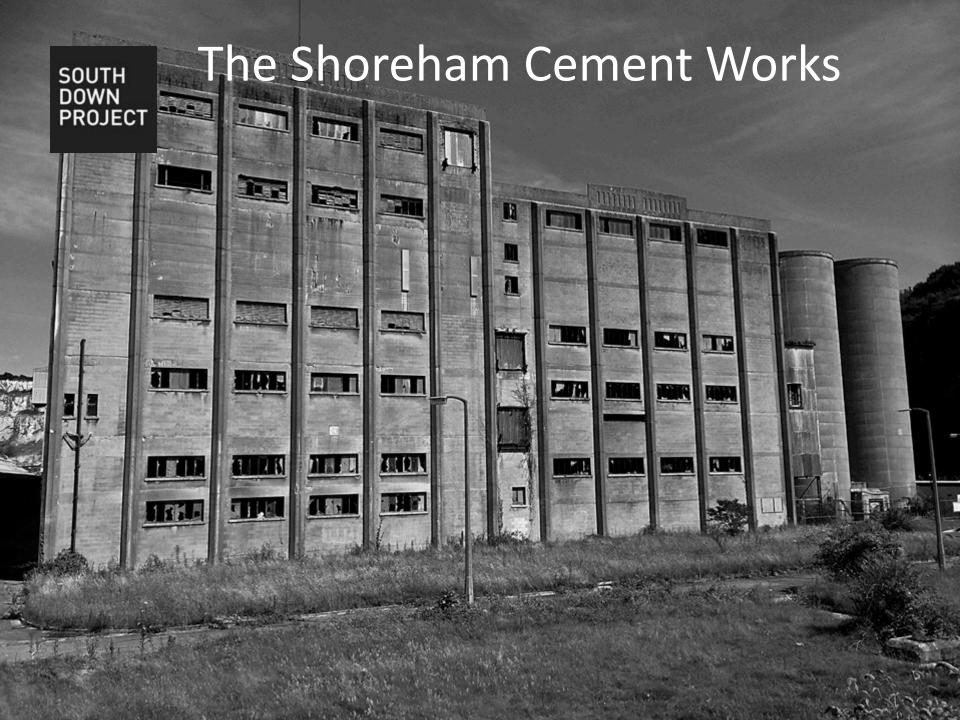

# SOUTH DOWN PROJECT

#### SOUTH DOWN PROJECT

Creating a world class development in the South Downs National Park.

The South Down Project is an independent group of stakeholders who are creating the opportunity for a world class development on the largest single available site in the South Downs National Park.



#### SOUTH DOWN PROJECT

#### Site location





# The Cement Works site today...

















### The project will deliver:

- 2,200 new homes.
- 1,500 jobs during construction.
- 4,400 new jobs post construction.
- Potentially £90m annual gain to the local economy.
- A new high-end Arts and Cultural destination for the South East.







## Current project status:

- Investment.
- Land ownership.
- Concept Plan.
- Permissions.
  - Adur & Worthing
  - West Sussex
  - Horsham
  - South Downs National Park
  - Minister for Communities under the NPPF.



















### What next?

**Explore:** <a href="http://www.southdownproject.com">http://www.southdownproject.com</a>

**Tweet:** <a href="https://twitter.com/southdownproj">https://twitter.com/southdownproj</a>

Like: <a href="ht