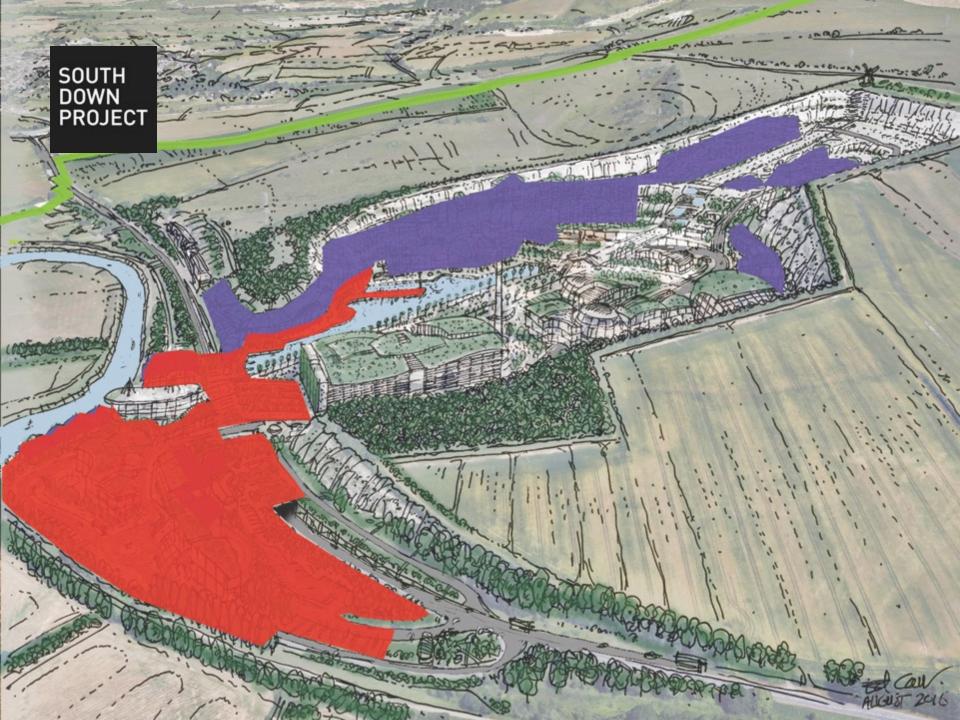

the South Downs National Park.

The South Down Project is an independent group of stakeholders who are creating the opportunity for a world class development on the largest single available site in the South Downs National Park.



#### SOUTH DOWN PROJECT

#### Site location





# The Cement Works site today...

















### The project will deliver:

- 2,200 new homes.
- 1,500 jobs during construction.
- 4,400 new jobs post construction.
- Potentially £90m annual gain to the local economy.
- A new high-end Arts and Cultural destination for the South East.







## Current project status:

- Investment.
- Land ownership.
- Concept Plan.
- Permissions.
  - Adur & Worthing
  - West Sussex
  - Horsham
  - South Downs National Park
  - Minister for Communities under the NPPF.



















### What next?

**Explore:** <a href="http://www.southdownproject.com">http://www.southdownproject.com</a>

**Tweet:** <a href="https://twitter.com/southdownproj">https://twitter.com/southdownproj</a>

Like: <a href="https://www.facebook.com/southdownproject/">https://www.facebook.com/southdownproject/</a>

Pin: <a href="https://uk.pinterest.com/southdownprojec/">https://uk.pinterest.com/southdownprojec/</a>

Link in: <a href="https://www.linkedin.com/company/south-down-project">https://www.linkedin.com/company/south-down-project</a>

Read: <a href="http://www.flipsnack.com/southdownproject/copy-of-">http://www.flipsnack.com/southdownproject/copy-of-</a>

south-down-project-prospectus-march-2016.html