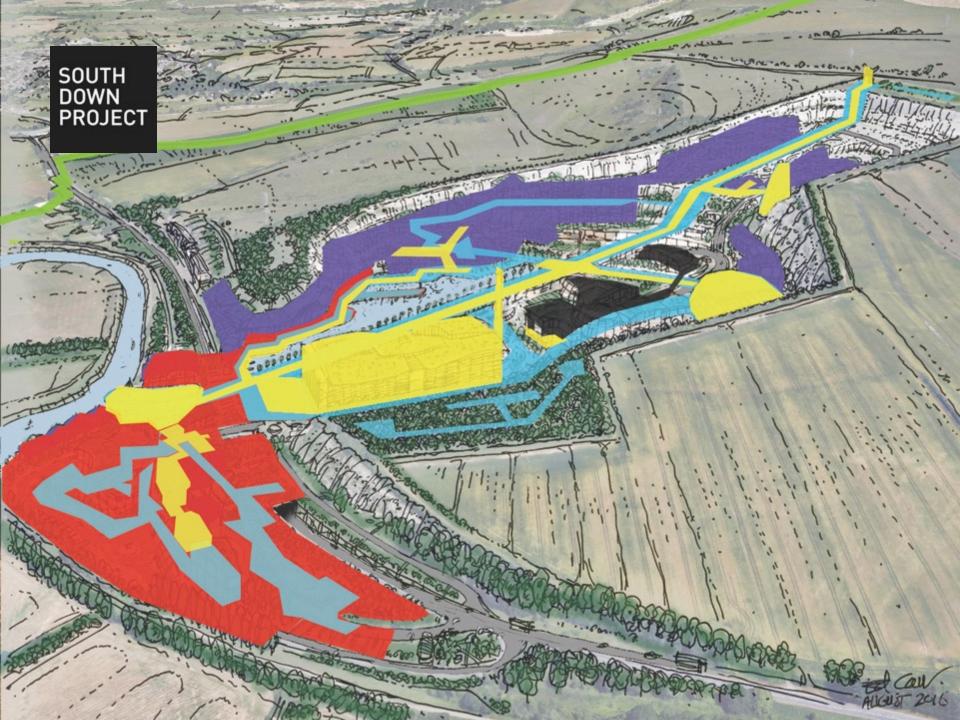

#### Site location

### The project will deliver:

- 2,200 new homes.
- 1,500 jobs during construction.
- 4,400 new jobs post construction.
- Potentially £90m annual gain to the local economy.
- A new high-end Arts and Cultural destination for the South East.