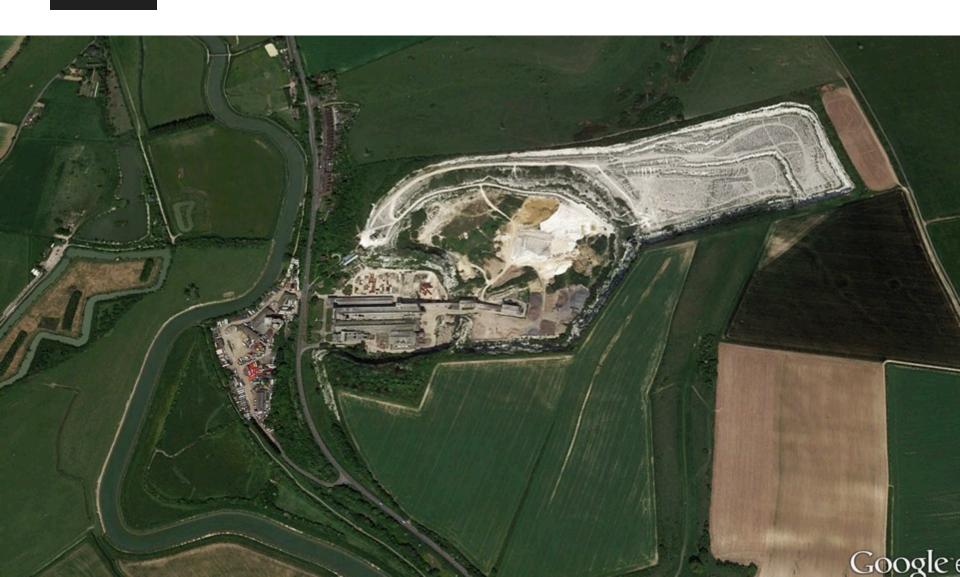

# SOUTH DOWN PROJECT

#### SOUTH DOWN PROJECT

Creating a world class development in the South Downs National Park.

The South Down Project is an independent group of stakeholders who are creating the opportunity for a world class development on the largest single available site in the South Downs National Park.



#### SOUTH DOWN PROJECT

#### Site location





# The Cement Works site today...

















### The project will deliver:

- 2,200 new homes.
- 1,500 jobs during construction.
- 4,400 new jobs post construction.
- Potentially £90m annual gain to the local economy.
- A new high-end Arts and Cultural destination for the South East.







## Current project status:

- Investment.
- Land ownership.
- Concept Plan.
- Permissions.
  - Adur & Worthing
  - West Sussex
  - Horsham
  - South Downs National Park
  - Minister for Communities under the NPPF.



















### What next?

**Explore:** <a href="http://www.southdownproject.com">http://www.southdownproject.com</a>

**Tweet:** <a href="https://twitter.com/southdownproj">https://twitter.com/southdownproj</a>

Like: <a href="https://www.facebook.com/southdownproject/">https://www.facebook.com/southdownproject/<