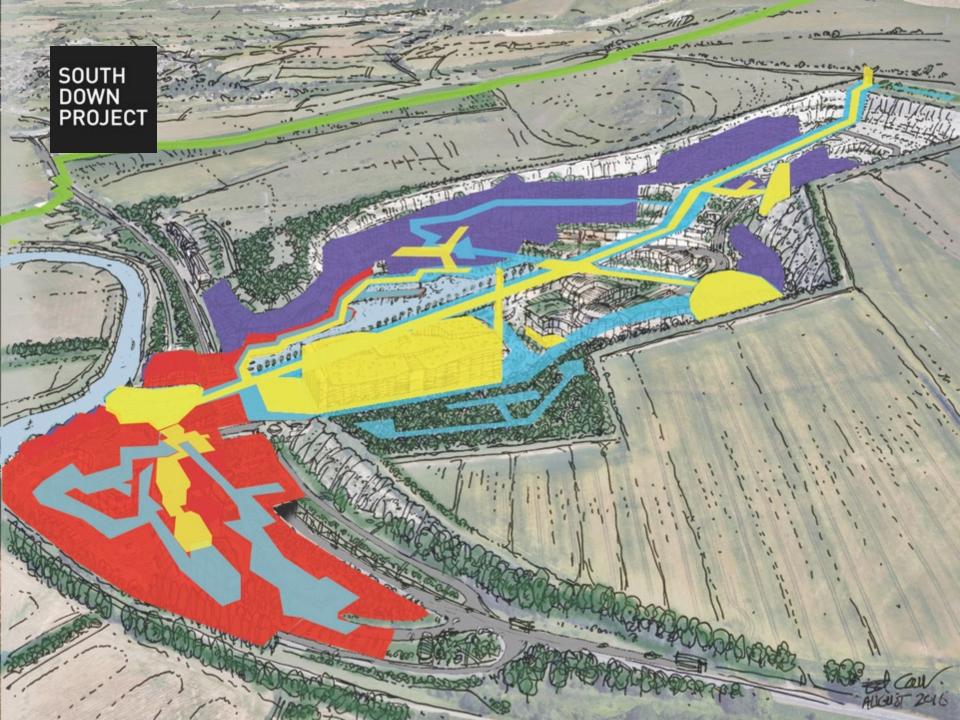

#### Site location

### The project will deliver:

- 2,200 new homes.
- 1,500 jobs during construction.
- 4,400 new jobs post construction.
- Potentially £90m annual gain to the local economy.
- A new high-end Arts and Cultural destination for the South East.