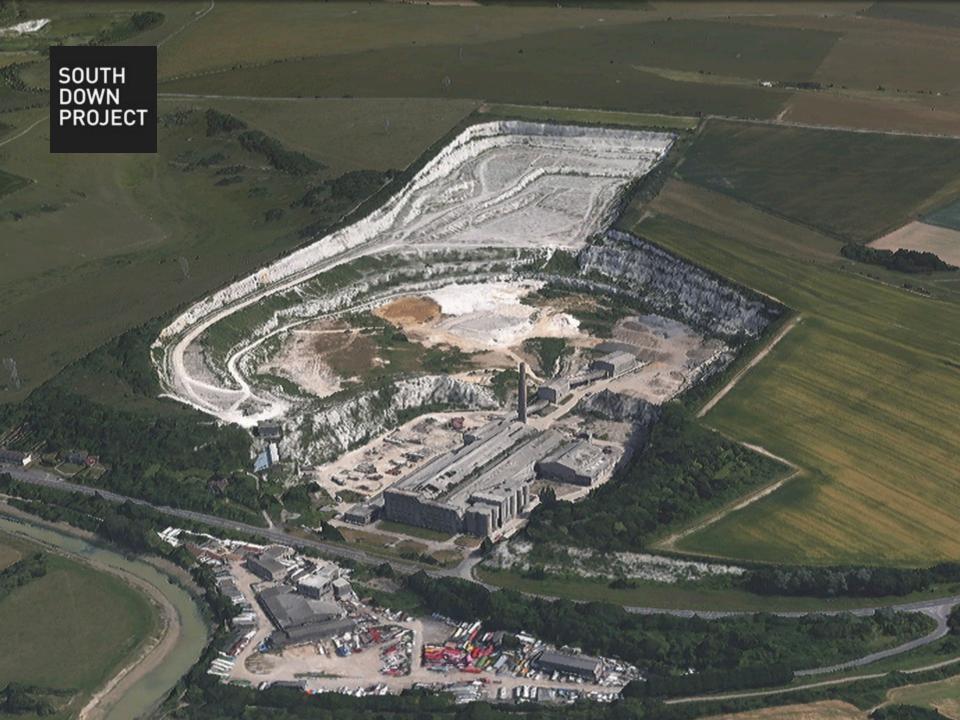

# SOUTH DOWN PROJECT

#### SOUTH DOWN PROJECT

Creating a world class development in the South Downs National Park.

The South Down Project is an independent group of stakeholders who are creating the opportunity for a world class development on the largest single available site in the South Downs National Park.



#### SOUTH DOWN PROJECT

#### Site location





# The Cement Works site today...

















### The project will deliver:

- 2,200 new homes.
- 1,500 jobs during construction.
- 4,400 new jobs post construction.
- Potentially £90m annual gain to the local economy.
- A new high-end Arts and Cultural destination for the South East.







## Current project status:

- Investment.
- Land ownership.
- Concept Plan.
- Permissions.
  - Adur & Worthing
  - West Sussex
  - Horsham
  - South Downs National Park
  - Minister for Communities under the NPPF.



















### What next?

**Explore:** <a href="http://www.southdownproject.com">http://www.southdownproject.com</a>

**Tweet:** <a href="https://twitter.com/southdownproj">https://twitter.com/southdownproj</a>

Like: <a href="https://www.facebook.com/southdownproject/">https://www.facebook.com/southdownproject/</a