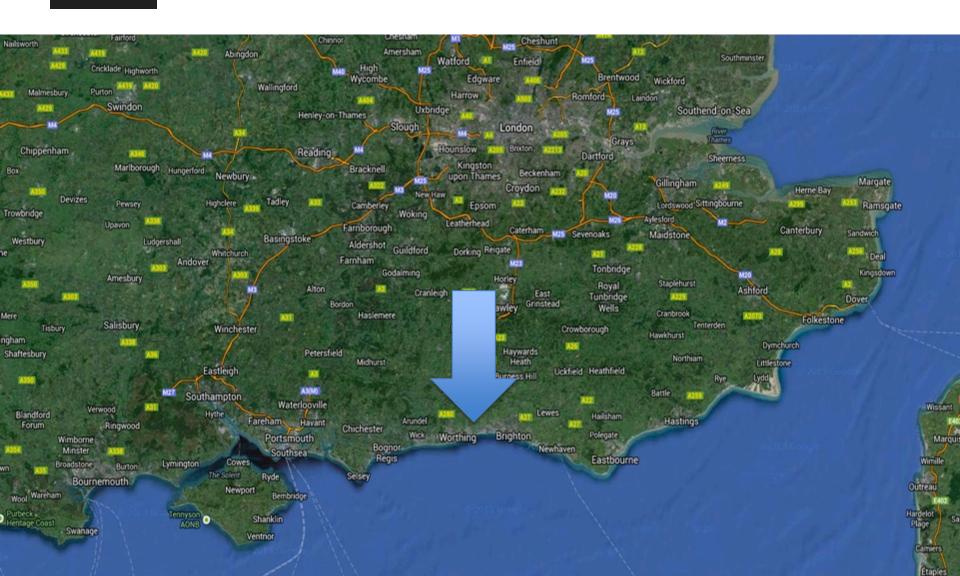

# SOUTH DOWN PROJECT

#### SOUTH DOWN PROJECT

Creating a world class development in the South Downs National Park.

The South Down Project is an independent group of stakeholders who are creating the opportunity for a world class development on the largest single available site in the South Downs National Park.



#### SOUTH DOWN PROJECT

#### Site location





# The Cement Works site today...

















### The project will deliver:

- 2,200 new homes.
- 1,500 jobs during construction.
- 4,400 new jobs post construction.
- Potentially £90m annual gain to the local economy.
- A new high-end Arts and Cultural destination for the South East.







## Current project status:

- Investment.
- Land ownership.
- Concept Plan.
- Permissions.
  - Adur & Worthing
  - West Sussex
  - Horsham
  - South Downs National Park
  - Minister for Communities under the NPPF.



















### What next?

**Explore:** <a href="http://www.southdownproject.com">http://www.southdownproject.com</a>

**Tweet:** <a href="https://twitter.com/southdownproj">https://twitter.com/southdownproj</a>

Like: <a href="https://www.facebook.com/southdownproject/">https