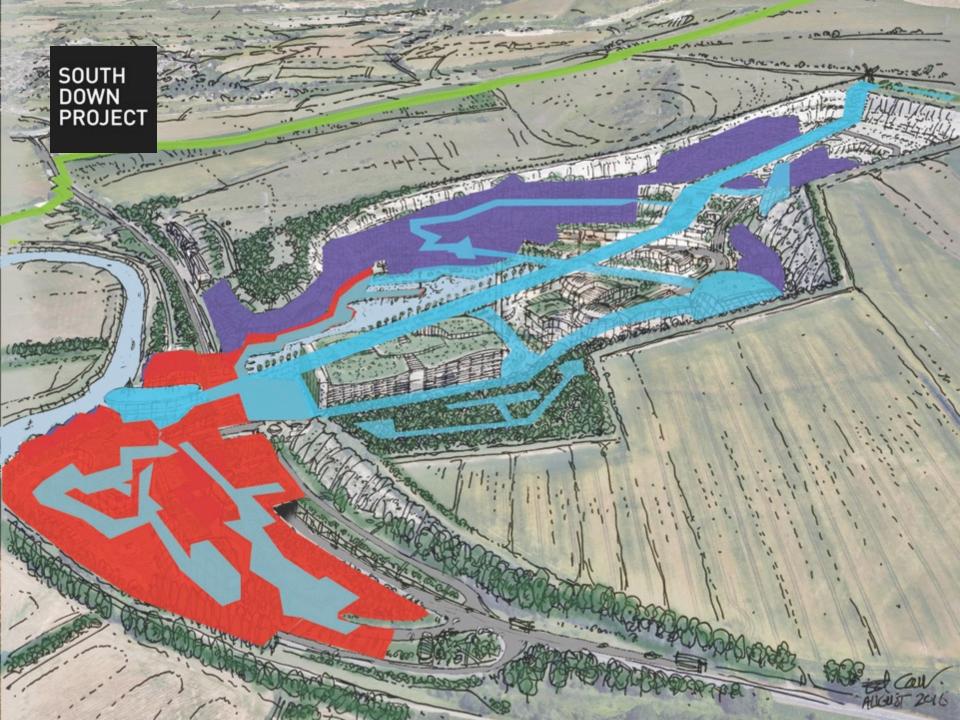

South Downs National Park.

The South Down Project is an independent group of stakeholders who are creating the opportunity for a world class development on the largest single available site in the South Downs National Park.



#### SOUTH DOWN PROJECT

#### Site location





# The Cement Works site today...

















### The project will deliver:

- 2,200 new homes.
- 1,500 jobs during construction.
- 4,400 new jobs post construction.
- Potentially £90m annual gain to the local economy.
- A new high-end Arts and Cultural destination for the South East.







## Current project status:

- Investment.
- Land ownership.
- Concept Plan.
- Permissions.
  - Adur & Worthing
  - West Sussex
  - Horsham
  - South Downs National Park
  - Minister for Communities under the NPPF.



















### What next?

**Explore:** <a href="http://www.southdownproject.com">http://www.southdownproject.com</a>

**Tweet:** <a href="https://twitter.com/southdownproj">https://twitter.com/southdownproj</a>

Like: <a href="https://www.facebook.com/southdownproject/">https://www.facebook.com/southdownproject/</a>

Pin: <a href="https://uk.pinterest.com/southdownprojec/">https://uk.pinterest.com/southdownprojec/</a>

Link in: <a href="https://www.linkedin.com/company/south-down-project">https://www.linkedin.com/company/south-down-project</a>

Read: <a href="http://www.flipsnack.com/southdownproject/copy-of-">http://www.flipsnack.com/southdownproject/copy-of-</a>

south-down-project-prospectus-march-2016.html