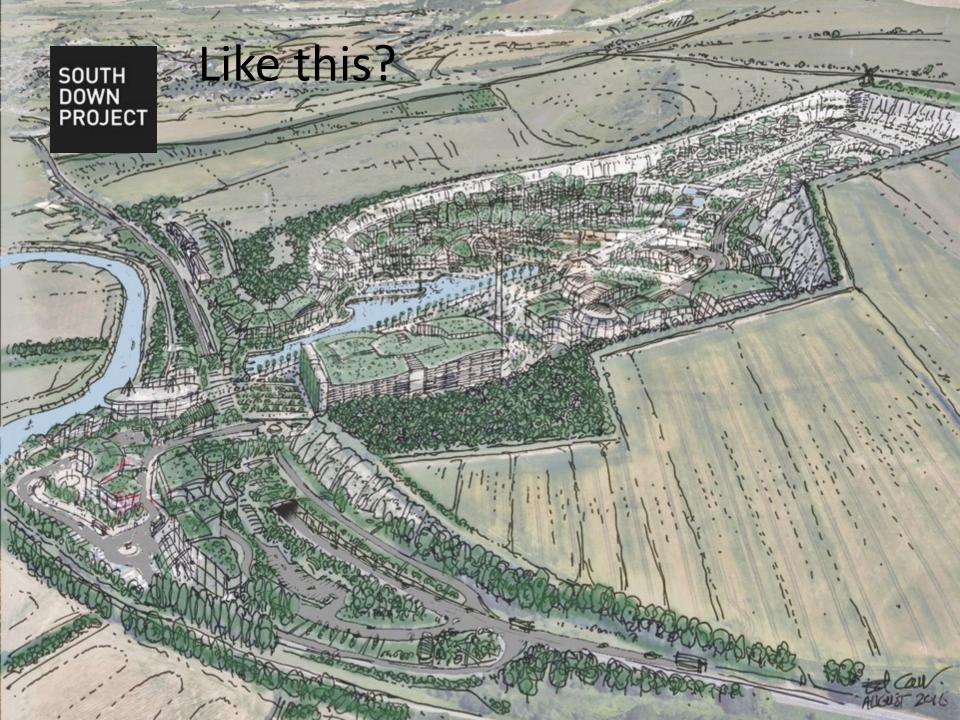

# The Cement Works site today...

### The project will deliver:

- 2,200 new homes.
- 1,500 jobs during construction.
- 4,400 new jobs post construction.
- Potentially £90m annual gain to the local economy.
- A new high-end Arts and Cultural destination for the South East.