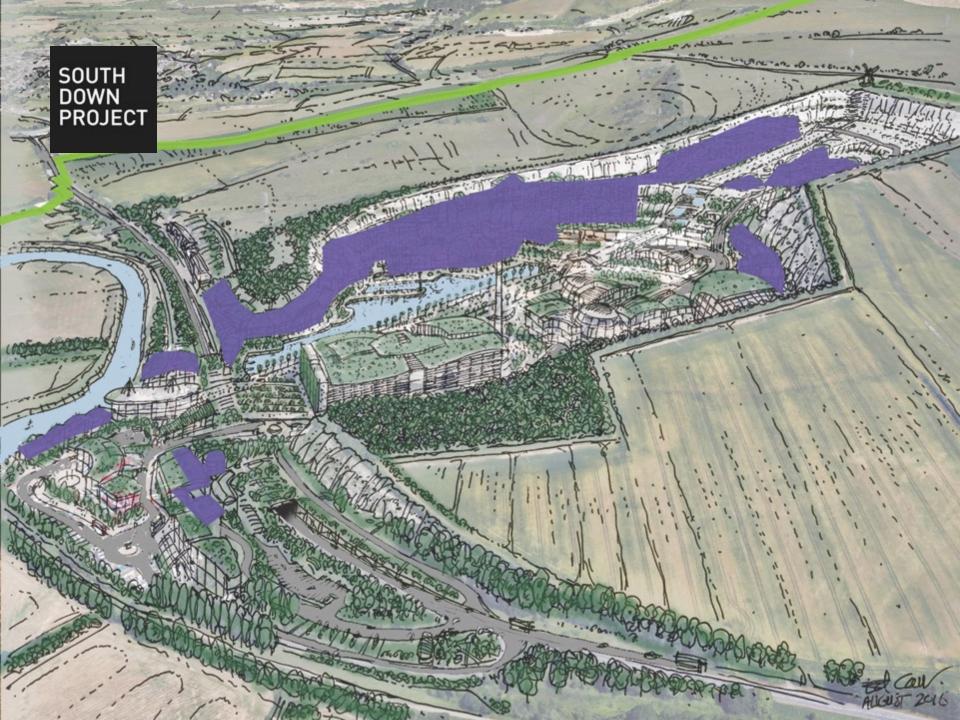

in the South Downs National Park.

The South Down Project is an independent group of stakeholders who are creating the opportunity for a world class development on the largest single available site in the South Downs National Park.



#### SOUTH DOWN PROJECT

#### Site location





# The Cement Works site today...

















### The project will deliver:

- 2,200 new homes.
- 1,500 jobs during construction.
- 4,400 new jobs post construction.
- Potentially £90m annual gain to the local economy.
- A new high-end Arts and Cultural destination for the South East.







## Current project status:

- Investment.
- Land ownership.
- Concept Plan.
- Permissions.
  - Adur & Worthing
  - West Sussex
  - Horsham
  - South Downs National Park
  - Minister for Communities under the NPPF.



















### What next?

**Explore:** <a href="http://www.southdownproject.com">http://www.southdownproject.com</a>

**Tweet:** <a href="https://twitter.com/southdownproj">https://twitter.com/southdownproj</a>

Like: <a href="https://www.facebook.com/southdownproject/">https://www.facebook.com/southdownproject/</a>

Pin: <a href="https://uk.pinterest.com/southdownprojec/">https://uk.pinterest.com/southdownprojec/</a>

Link in: <a href="https://www.linkedin.com/company/south-down-project">https://www.linkedin.com/company/south-down-project</a>

Read: <a href="http://www.flipsnack.com/southdownproject/copy-of-">http://www.flipsnack.com/southdownproject/copy-of-</a>

south-down-project-prospectus-march-2016.html