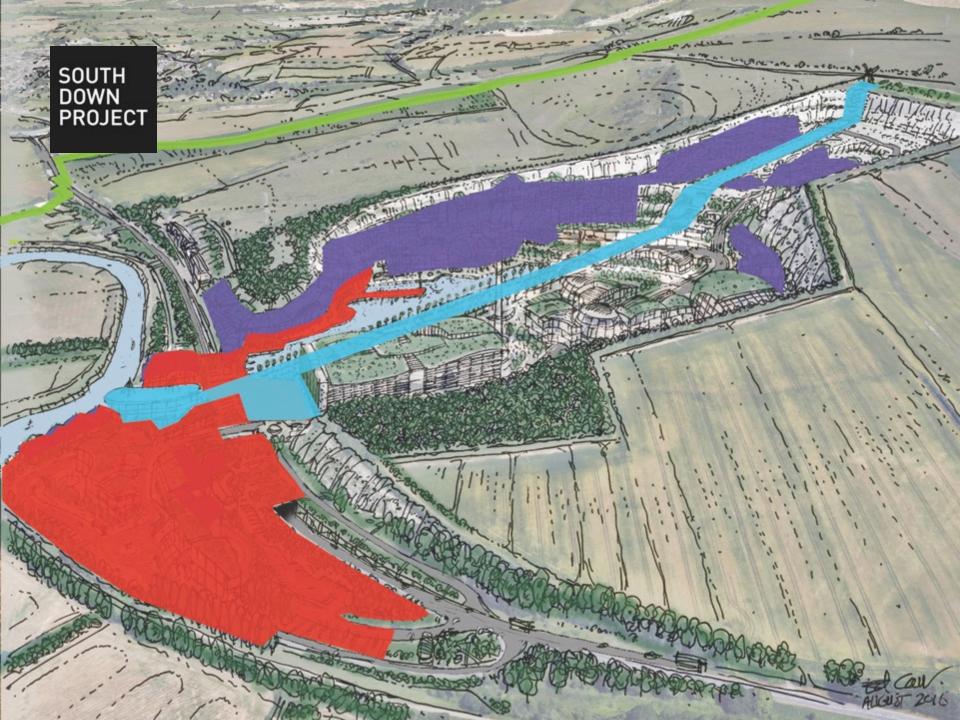

he South Downs National Park.

The South Down Project is an independent group of stakeholders who are creating the opportunity for a world class development on the largest single available site in the South Downs National Park.



#### SOUTH DOWN PROJECT

#### Site location





# The Cement Works site today...

















### The project will deliver:

- 2,200 new homes.
- 1,500 jobs during construction.
- 4,400 new jobs post construction.
- Potentially £90m annual gain to the local economy.
- A new high-end Arts and Cultural destination for the South East.







## Current project status:

- Investment.
- Land ownership.
- Concept Plan.
- Permissions.
  - Adur & Worthing
  - West Sussex
  - Horsham
  - South Downs National Park
  - Minister for Communities under the NPPF.



















### What next?

**Explore:** <a href="http://www.southdownproject.com">http://www.southdownproject.com</a>

**Tweet:** <a href="https://twitter.com/southdownproj">https://twitter.com/southdownproj</a>

Like: <a href="https://www.facebook.com/southdownproject/">https://www.facebook.com/southdownproject/</a>

Pin: <a href="https://uk.pinterest.com/southdownprojec/">https://uk.pinterest.com/southdownprojec/</a>

Link in: <a href="https://www.linkedin.com/company/south-down-project">https://www.linkedin.com/company/south-down-project</a>

Read: <a href="http://www.flipsnack.com/southdownproject/copy-of-">http://www.flipsnack.com/southdownproject/copy-of-</a>

south-down-project-prospectus-march-2016.html