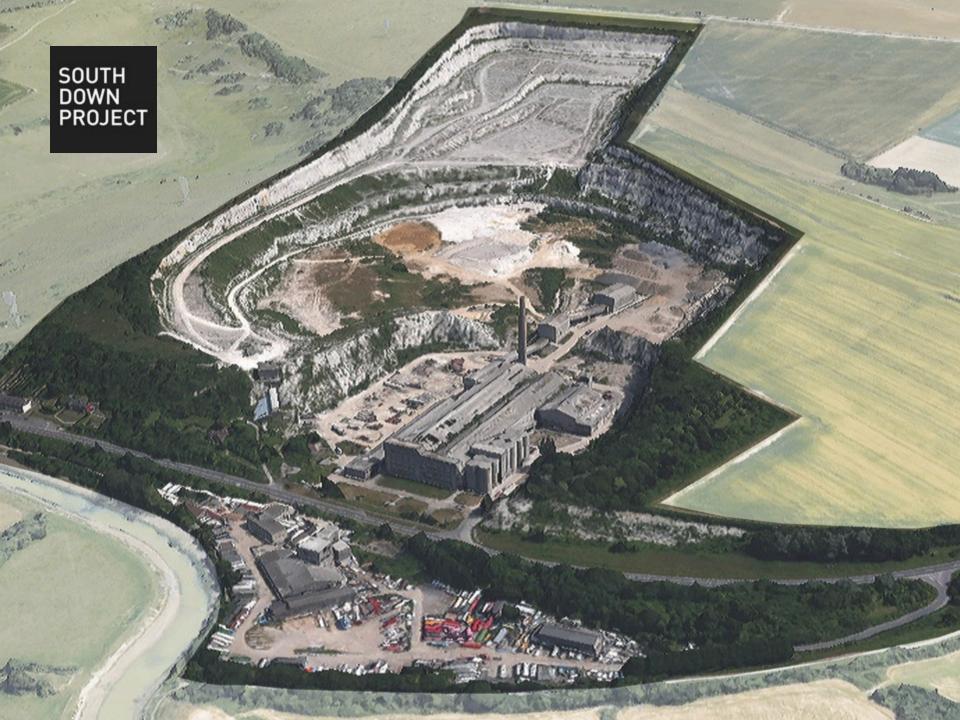

# SOUTH DOWN PROJECT

#### SOUTH DOWN PROJECT

Creating a world class development in the South Downs National Park.

The South Down Project is an independent group of stakeholders who are creating the opportunity for a world class development on the largest single available site in the South Downs National Park.



#### SOUTH DOWN PROJECT

#### Site location





# The Cement Works site today...

















### The project will deliver:

- 2,200 new homes.
- 1,500 jobs during construction.
- 4,400 new jobs post construction.
- Potentially £90m annual gain to the local economy.
- A new high-end Arts and Cultural destination for the South East.







## Current project status:

- Investment.
- Land ownership.
- Concept Plan.
- Permissions.
  - Adur & Worthing
  - West Sussex
  - Horsham
  - South Downs National Park
  - Minister for Communities under the NPPF.



















### What next?

**Explore:** <a href="http://www.southdownproject.com">http://www.southdownproject.com</a>

**Tweet:** <a href="https://twitter.com/southdownproj">https://twitter.com/southdownproj</a>

Like: <a href="https://www.facebook.com/southdownproject/">https://www.facebook.com/southdownproject/</a>