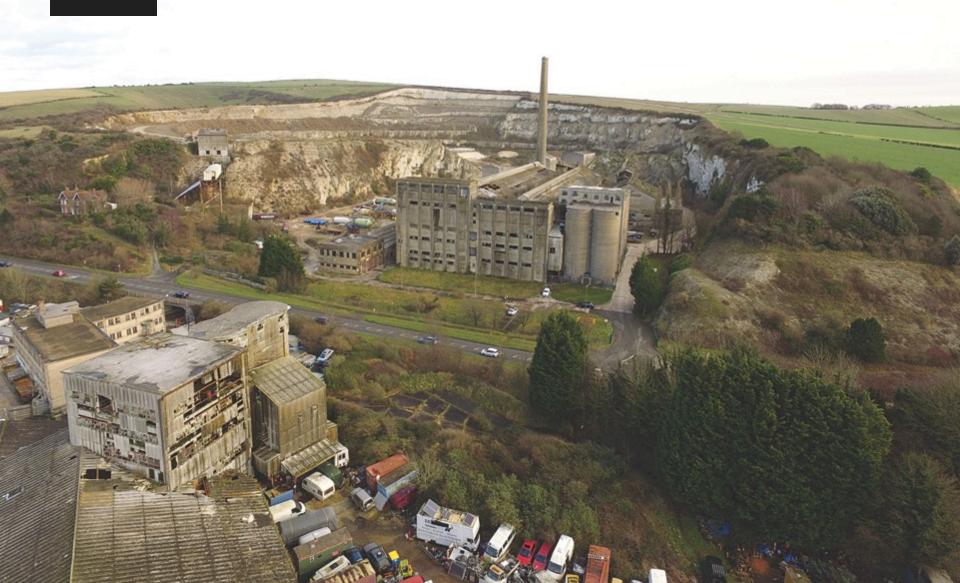

# SOUTH DOWN PROJECT

#### SOUTH DOWN PROJECT

Creating a world class development in the South Downs National Park.

The South Down Project is an independent group of stakeholders who are creating the opportunity for a world class development on the largest single available site in the South Downs National Park.



#### SOUTH DOWN PROJECT

#### Site location





# The Cement Works site today...

















### The project will deliver:

- 2,200 new homes.
- 1,500 jobs during construction.
- 4,400 new jobs post construction.
- Potentially £90m annual gain to the local economy.
- A new high-end Arts and Cultural destination for the South East.







## Current project status:

- Investment.
- Land ownership.
- Concept Plan.
- Permissions.
  - Adur & Worthing
  - West Sussex
  - Horsham
  - South Downs National Park
  - Minister for Communities under the NPPF.



















### What next?

**Explore:** <a href="http://www.southdownproject.com">http://www.southdownproject.com</a>

**Tweet:** <a href="https://twitter.com/southdownproj">https://twitter.com/southdownproj</a>

Like: <a href="https://www.facebook.com/southdownproject/">https://www.facebook.com/southdownproject/</a>

Pin