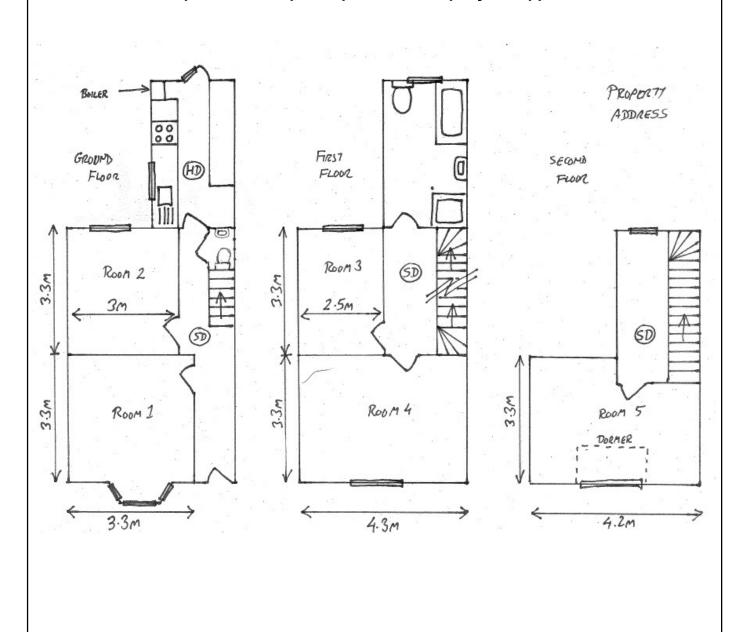

| Section 2: Property                                                                                                   | / Details                                                  | (see notes Sect                                          | ion 2)                                                         |                                       |                                                                           |                                                     |                                                                               |  |  |
|-----------------------------------------------------------------------------------------------------------------------|------------------------------------------------------------|----------------------------------------------------------|----------------------------------------------------------------|---------------------------------------|---------------------------------------------------------------------------|-----------------------------------------------------|-------------------------------------------------------------------------------|--|--|
| 2.1 When was the p                                                                                                    | roperty b                                                  | uilt?                                                    |                                                                |                                       |                                                                           |                                                     |                                                                               |  |  |
| Pre 1919 □                                                                                                            | 1919 to 19                                                 | 945 🗆 194                                                | 46 to 1964 □                                                   | 1965 to 19                            | 980 🗆                                                                     | Post 198                                            | 30 □                                                                          |  |  |
| 2.2 Description of pr                                                                                                 | operty                                                     |                                                          |                                                                |                                       |                                                                           |                                                     |                                                                               |  |  |
| House □ Purpos                                                                                                        | e built fla                                                | t □ Flat i                                               | n converted build                                              | ding 🗆                                | Bungalo                                                                   | w 🗆                                                 |                                                                               |  |  |
| Mixed residential &                                                                                                   | commerc                                                    | ial building □                                           |                                                                |                                       |                                                                           |                                                     |                                                                               |  |  |
| 2.3 If your property i                                                                                                | s a flat w                                                 | hat floor is it o                                        | on?                                                            |                                       |                                                                           |                                                     | · · · · · · · · · · · · · · · · · · ·                                         |  |  |
| 2.4 If your property i                                                                                                | s a purpo                                                  | se built flat, h                                         | low many other                                                 | flats are t                           | here in the                                                               | block?                                              |                                                                               |  |  |
| 2.5 If the flat is within                                                                                             | n a conve                                                  | erted building,                                          | what year was                                                  | the buildi                            | ng convert                                                                | ed?                                                 |                                                                               |  |  |
| Was the convers at the time? Yes                                                                                      |                                                            |                                                          | rdance with the<br>Not known □                                 | relevant                              | Building R                                                                | egulatio                                            | n in force                                                                    |  |  |
| 2.6 Does the proper                                                                                                   | ty have a                                                  | basement?                                                | Yes □ No                                                       |                                       |                                                                           |                                                     |                                                                               |  |  |
| 2.7 How many store                                                                                                    | ys are the                                                 | ere within the                                           | property?                                                      |                                       |                                                                           |                                                     |                                                                               |  |  |
| 2.8 Type of HMO (T                                                                                                    | ick all tha                                                | t apply)                                                 |                                                                |                                       |                                                                           |                                                     |                                                                               |  |  |
| Shared House □                                                                                                        | Ве                                                         | edsits 🗆                                                 | Self-contained                                                 | flats □                               |                                                                           |                                                     |                                                                               |  |  |
| Hostel (dormitory typ                                                                                                 | Hostel (dormitory type accommodation, including some B&Bs) |                                                          |                                                                |                                       |                                                                           |                                                     |                                                                               |  |  |
| ☐ Other (Please sp                                                                                                    | ecify):                                                    | · · · · · · · · · · · · · · · · · · ·                    | · · · · · · · · · · · · · · · · · · ·                          | · · · · · · · · · · · · · · · · · · · |                                                                           |                                                     |                                                                               |  |  |
|                                                                                                                       |                                                            |                                                          |                                                                |                                       |                                                                           |                                                     |                                                                               |  |  |
| 2.9 Property Details                                                                                                  | s - Lettir                                                 | ng rooms (Ple                                            | ase use continuation                                           | sheet if nece                         | essary)                                                                   |                                                     |                                                                               |  |  |
| Please list every room s                                                                                              |                                                            |                                                          |                                                                |                                       | ,                                                                         |                                                     |                                                                               |  |  |
|                                                                                                                       |                                                            |                                                          |                                                                |                                       |                                                                           |                                                     |                                                                               |  |  |
| Location of letting e.g. Ground floor front right room. Locations are to be as viewed from the front of the property. | Room N°/<br>name e.g.<br>1, 2, 3                           | Description e.g.<br>bedsit, bedroom,<br>studio flat etc. | Type of heating in letting e.g. radiator, night storage heater | Floor area (m²)                       | Does the<br>letting have<br>sole use of a<br>bathroom/<br>shower<br>room? | Does the<br>letting<br>have sole<br>use of a<br>WC? | Does the<br>letting have<br>sole use of<br>cooking<br>facilities/<br>kitchen? |  |  |
|                                                                                                                       |                                                            |                                                          |                                                                |                                       |                                                                           |                                                     |                                                                               |  |  |
|                                                                                                                       |                                                            |                                                          |                                                                |                                       |                                                                           |                                                     |                                                                               |  |  |
|                                                                                                                       |                                                            |                                                          |                                                                |                                       |                                                                           |                                                     |                                                                               |  |  |
|                                                                                                                       |                                                            |                                                          |                                                                |                                       |                                                                           |                                                     |                                                                               |  |  |
|                                                                                                                       |                                                            |                                                          |                                                                |                                       |                                                                           |                                                     |                                                                               |  |  |
|                                                                                                                       |                                                            |                                                          |                                                                |                                       |                                                                           |                                                     |                                                                               |  |  |
|                                                                                                                       |                                                            |                                                          |                                                                |                                       |                                                                           |                                                     |                                                                               |  |  |
|                                                                                                                       | <u>I</u>                                                   | 1                                                        | <u> </u>                                                       | I                                     | II.                                                                       | 1                                                   |                                                                               |  |  |

# **2.10 Property Description—Shared Amenities** (Please use continuation sheet if necessary)

Shared bathrooms, shower rooms and WC's

| Type of facility e.g. WC, Bathroom, shower room | Location of facility<br>e.g. ground/ first<br>floor etc. | Does the facility have a bath? | Does the facility have a shower? | Does the facility have a WC? | Does the facility have a wash hand basin? | Does the facility have heating? |
|-------------------------------------------------|----------------------------------------------------------|--------------------------------|----------------------------------|------------------------------|-------------------------------------------|---------------------------------|
|                                                 |                                                          |                                |                                  |                              |                                           |                                 |
|                                                 |                                                          |                                |                                  |                              |                                           |                                 |
|                                                 |                                                          |                                |                                  |                              |                                           |                                 |
|                                                 |                                                          |                                |                                  |                              |                                           |                                 |