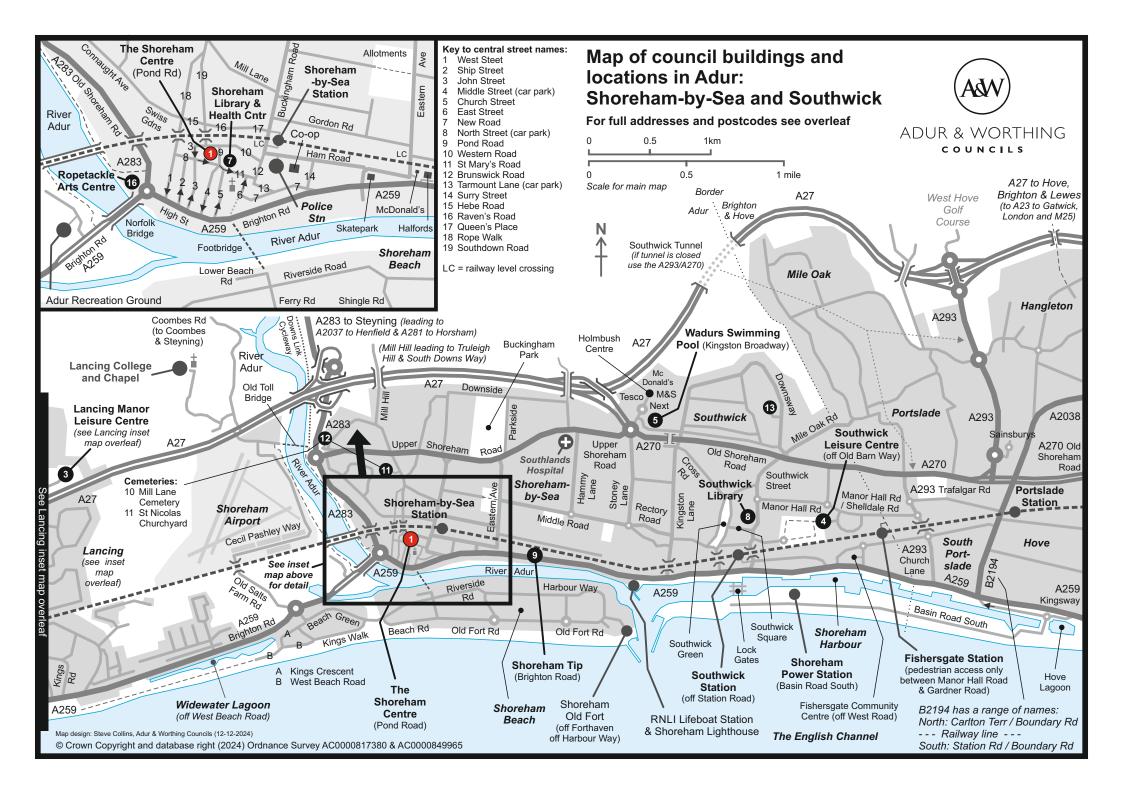

# Addresses of locations in Adur (West Sussex)

includes: Lancing, Shoreham-by-Sea and Southwick

### **Main Council offices:**

1. The Shoreham Centre, Pond Road, Shoreham-by-Sea, BN43 5WU

#### Leisure Centres:

- 3. Lancing Manor Leisure Centre, Manor Road, Lancing, BN15 0PH
- 4. Southwick Leisure Centre, Old Barn Way, Southwick, BN42 4NT
- Wadurs Swimming Pool, Kingston Broadway, Shoreham-by-Sea, BN43 6TE

### Libraries:

- 6. Lancing Library, Penstone Park, Lancing, BN15 9DL
- 7. Shoreham Library, St Mary's Road, Shoreham-by-Sea, BN43 5ZA
- 8. Southwick Library, Southdown Road, Southwick, BN42 4FT

## Recycling and waste:

- **9.** Shoreham Tip (Household Waste Recycling Site), Brighton Road, Shoreham, BN43 6RJ
- **10.** Adur & Worthing Councils offices, 9 Commerce Way, Lancing Business Park, Lancing, BN15 8TA (offices only referred to as 'Commerce Way')

## **Crematorium and Cemeteries:**

- 11. Mill Lane Cemetery, Mill Lane, Shoreham-By-Sea, BN43 5NA
- **12.** St. Nicolas Churchyard, St. Nicolas Lane, off Upper Shoreham Road, Shoreham-by-Sea, BN43 5NR
- 13. Southwick Cemetery, Downsway, Southwick, BN42 4WA
- **14.** Lancing and Sompting Cemetery, Upper Boundstone Lane, Lancing, BN15 0PB

## Other locations - non-council:

- Lancing Parish Council, The Parish Hall ,South Street, Lancing, BN15 8AJ
- **16.** Ropetackle Arts Centre, Little High Street, Shoreham-by-Sea, BN43 5EG
- 7. Shoreham Health Centre, Pond Road, Shoreham-by-Sea, BN43 5US

See also: www.adur-worthing.gov.uk