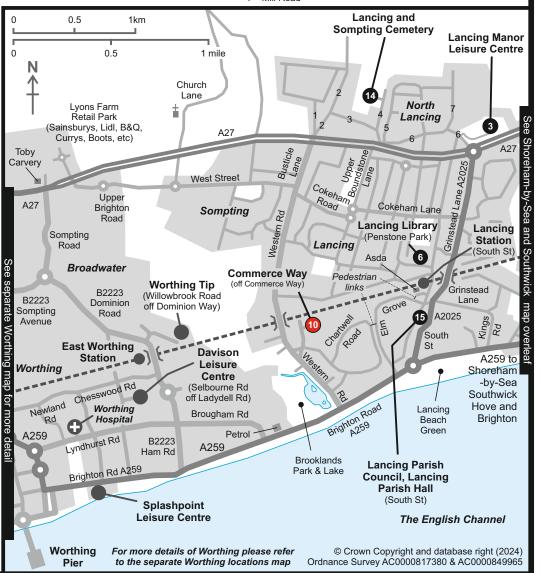

# **Locations in Adur: Lancing**

For more detail of Shoreham-by-Sea and Southwick please refer to the map overleaf

For more detail of Worthing please refer to the separate Worthing locations map

# Key to North Lancing street

- names: 1 Steepdown Road
- 2 Halewick Lane
- 3 Meadowview Road
- 4 Upper Boundstone Lane
- 5 Lynchmere Avenue
- 6 Manor Road
- 7 Mill Road